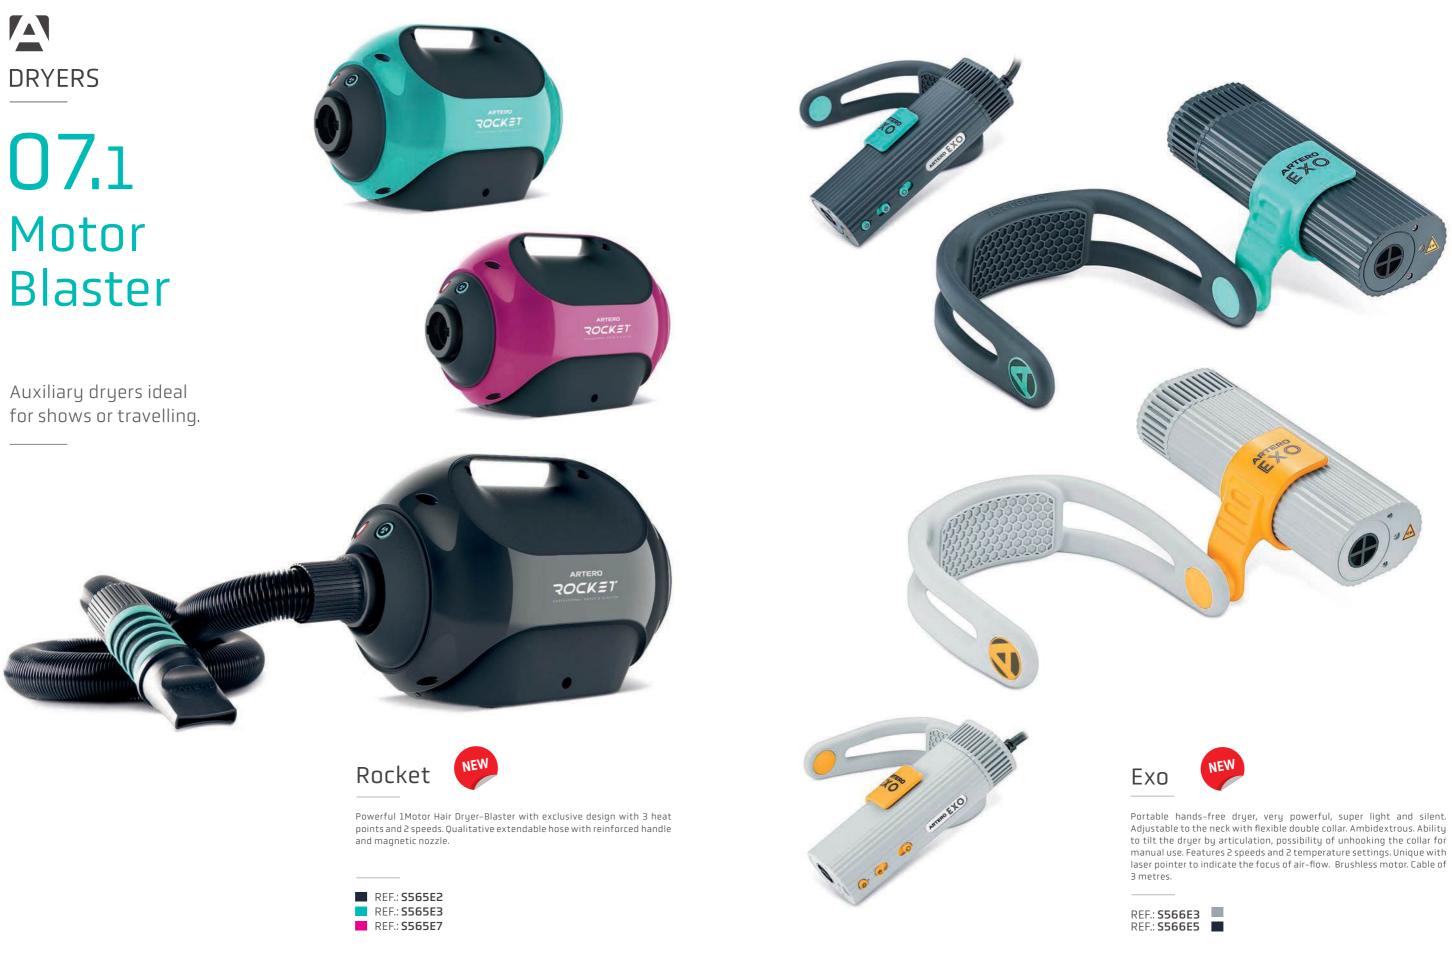

SINCE 1909

| 05_Clippers                                                                                                 | 79  |
|-------------------------------------------------------------------------------------------------------------|-----|
| 05.1_A5                                                                                                     | 80  |
| 05.2_Trimmers                                                                                               | 82  |
| 05.3_Accessories                                                                                            | 90  |
| <b>06_Scissors</b>                                                                                          | 91  |
| <b>06.1_</b> Razor Edge Scissors                                                                            | 94  |
| <b>06.2_</b> Micro-Serrated Scissors                                                                        | 97  |
| <b>06.3_</b> Curved Scissors                                                                                | 99  |
| <b>06.4_</b> Chunkers                                                                                       | 104 |
| <b>06.5_</b> Thinning Scissors                                                                              | 108 |
| <b>06.6_</b> Lefties                                                                                        | 111 |
| O7_Dryers                                                                                                   | 117 |
| 07.1_Motor Blaster                                                                                          | 118 |
| 07.2_Dryers                                                                                                 | 120 |
| <b>08_Holders, Cases and Trolleys</b><br><b>08.1</b> _Trolleys, Backpacks and Holders<br><b>08.2</b> _Cases |     |
| <b>09_Loops</b>                                                                                             | 127 |
| <b>09.1_</b> Grooming Loops                                                                                 | 128 |