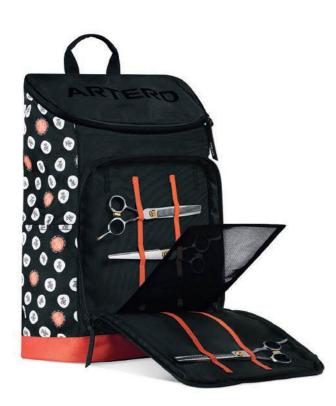

w, ideal for drying. Easy to transport.



Candy

Hands-free portable hairdryer. Shaped and weighted to fit the neck for easy hair stretching. Laser pointer to indicate air flow. Neoprene heat shield, 2 nozzles and a 3 m cord.

ARTE

REF.: **S317** 

Snake

Holders Cases Trolleys

Safety and protection of equipment is vital. Artero has created a wide range of holders, cases and pouches to keep your tools secure.

Very powerful and super light hand-held dryer. Powerful brushless motor incorporated in the handle to better redistribute weight and reduce noise. 3 temperature settings and 2 speeds. Flat nozzle. 3 meter cord.





# HOLDERS, CASES, TROLLEYS

## **08.1** Trolleys, Backpacks and Holders

The most fashionable and practical collection to care and transport your grooming equipment.







Backpack with compartments and front pocket for 12 scissors. Waterproof zips, side pockets for mobile phone, water bottle, etc. PVC handles and plastic reinforcements on the base to prevent breakage.

REF. BLACK/RED: **F236** REF. GREY/NEON: **F237** REF. POLKA DOTS PRINT: **F238** 

15.75" x 11.8" x 6.7"



Nylon tool bag, waterproof zips and reinforced handles. Top opening and interior compartments. Side pockets to store 6 scissors. PVC handles.

REF. BLACK/RED: F239 REF. GREY/NEOn: F240

9.1" X 7.5" X 11"



### Multifunction Case

Semi-rigid nylon case with compartments for carrying grooming tools and cosmetics. Includes shoulder strap.

REF.: F227

08\_HOLDERS, CASES, TROLLEYS // Trolleys and holders



Nylon travel trolley with wheels and telescopic handle. Opening with waterpr