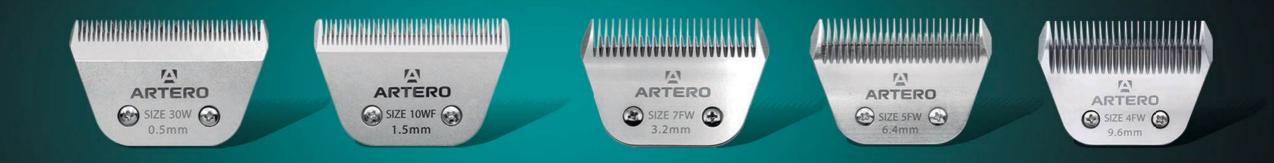

: C794

REF.: C747





Reaktor

0,9 mm - 1.2mm REF.: **C795** 

### X–Tron / Spektra



ARTERO 7F - 3 mm

REF.: C793



n° 40 – 0.1mm n° 30 – 0.5mm n° 15 – 1mm n° 10 – 1.6mm

 5F - 6 mm
 4F - 9 mm

 REF.: C783
 REF.: C784





Compatible with wide Artero blades.





### Metalplex Set x9

Compatible with all A5 Artero, Oster, Moser + Andis, 1.6 mm or less. SIZES: 3 mm / 6 mm / 10 mm / 13 mm / 16 mm / 19 mm / 22 mm / 25 mm

REF.: **A351** 

### 4Cats Blades





#### Katana



nº 10 - 1.6 mm REF.: **C796** 

#### Gotham



0,5 mm - 2,5mm REF.: **C799** 





3F - 12 mm REF.: **C785** 

SIZE REF. SIZE REF. 3/8" A313 7/8" A317 1/2" A314 1" A318 11/4" 5/8" A315 A319 3/4" 11/2" A316 A321



#### SIZE

3 mm / 6 mm / 10 mm / 13 mm / 16 mm / 19 mm 22 mm / 25 mm

REF.: A360

## ARTERO WIDE BLADE



## For Dog Grooming by Artero

Wide blades for use with all A5 clippers. 0.4" wider cut resulting in a quicker finished groom. Can be sharpened. 5 different sizes. 10W & 30W compatible with wide combs up to 1.5"

artero.com



## **05.**3 Accessories

Maintenance, care, and storage of blades and clippers will improve their longevity.



## Oil Fresh

The 6-in-1 blade and scissor spray by Artero. Lubricates and speeds up cutting, cools blades to be able to continue working, cleans hair and accumulated dirt, disinfects cutting surfaces, and has a rustproofing action and prevents wear.

6.2 0Z. REF.: Y447



## Blade Care

Lubricating and rustproofing liquid for blades. After use, in this fluid to prolong their lifespan and improve cutting.

## **16.9 0Z.** REF.: **A453**

REF.: **A325**