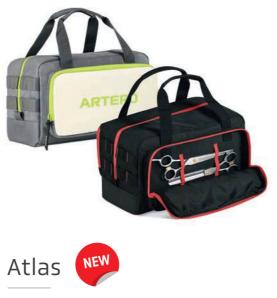

nt is vital. Artero has created a wide range of holders, cases and pouches to keep your tools secure.

Very powerful and super light hand-held dryer. Powerful brushless motor incorporated in the handle to better redistribute weight and reduce noise. 3 temperature settings and 2 speeds. Flat nozzle. 3 meter cord.





# HOLDERS, CASES, TROLLEYS

## **08.1** Trolleys, Backpacks and Holders

The most fashionable and practical collection to care and transport your grooming equipment.







Backpack with compartments and front pocket for 12 scissors. Waterproof zips, side pockets for mobile phone, water bottle, etc. PVC handles and plastic reinforcements on the base to prevent breakage.

REF. BLACK/RED: **F236** REF. GREY/NEON: **F237** REF. POLKA DOTS PRINT: **F238** 

15.75" x 11.8" x 6.7"



Nylon tool bag, waterproof zips and reinforced handles. Top opening and interior compartments. Side pockets to store 6 scissors. PVC handles.

REF. BLACK/RED: F239 REF. GREY/NEOn: F240

9.1" X 7.5" X 11"



### Multifunction Case

Semi-rigid nylon case with compartments for carrying grooming tools and cosmetics. Includes shoulder strap.

REF.: F227

08\_HOLDERS, CASES, TROLLEYS // Trolleys and holders



Nylon travel trolley with wheels and telescopic handle. Opening with waterproof zips with PVC handles. 2 compartments with opening control gusset. Interior pockets to hold the material.

REF. BLACK/RED: F241

17.7" X 15.75" X 7.9"



-1,4"

### Tool Bag

Semi-rigid nylon case with handle. 3 compartments - 2 open compartments and 1 front compartment for scissors. Includes shoulder strap.