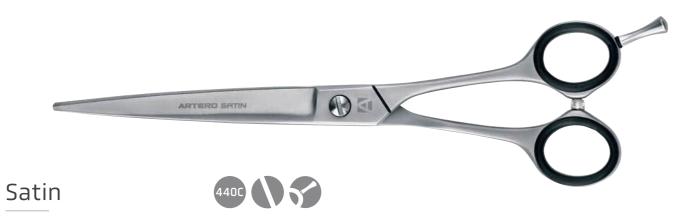

**Finger Rests** 



REMOVABLE

### **Thinning Scissors**

TEETH TYPE

FINE TEETH FOR FEATHERING AND BLENDING

WIDE TEETH FOR THINNING







SMOOTH





## **06.**1 Razor Edge Scissors

Scissors with an acute sharpness giving the best and smoothest finish.





# SCISSORS

## **06.**2 Micro-Serrated Scissors

Scissors with a great cutting capacity, ideal for pre-cuts and tough jobs.

| REF.: <b>T48055</b> | SIZE: 5.5" |
|---------------------|------------|
| REF.: <b>T48060</b> | SIZE: 6"   |
| REF.: <b>T48065</b> | SIZE: 6.5" |
| REF.: <b>T48070</b> | SIZE: 7"   |
| REF.: <b>T48080</b> | SIZE: 8"   |

96 artero.com



Powerful, able to withstand a lot of cutting pressure. Blades open widely and effortlessly. Accurate cutting for creating master lines.

REF.: **T45880** 

SIZE: 8"



0



Helps create outlines in everyday cutting and remove length in precutting. The balance between the handles and blades makes these scissors very resistant.

 REF.: **T47270** SIZE: **7**"

 REF.: **T47275** SIZE: **7.5**"

 REF.: **T47385** SIZE: **8.5**"



SCISSORS

## **06.**3 Curved Scissors

Curved blades help create forms, even in the most difficult of areas.

Satin Mini Straight



Symmetrical handles help control the opening of the blades and the rounded tip prevents them from harming the skin. Ideal for sanitary areas or skin conditions.

REF.: **T45845** SIZE: **4.5**"











Solid scissors which work effortlessly through dense coats providing a great finish. Without tip and bevelled edge to guarantee resistance.







440C



### Satin Curvy



Helps create strong outlines