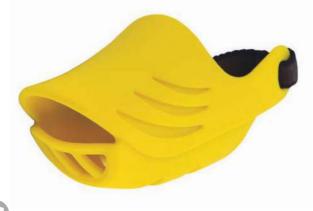

to hold the towel and speed up drying. FOR: Dogs and cats.

REF.: A510 SIZE: 39.3" x 19.7"

# TOOLS

## **03.4** Table mats



### Anti-Slip Splash Mat

PVC curly bath mat. Complete non-slip effect for inside the bath. The animal will feel more relaxed and at ease during the bathing process. Easy to wring out all the water when finished.

REF.: W832 SIZE: 42.1" x 22.1"







Super non-slip silicone mat suitable for grooming tables. Easy to clean and remove hair. Turquoise with Artero logo.

### REF.: W990 SIZE: 35.4" x 23.6"



### Anti-Slip Surface Mat

Anti-slip table-top mat. 5mm thick making it comfortable and relaxing for your pet.

REF.: W831 SIZE: 45.3" x 23.1"

## TOOLS

## 03.5 Muzzles

Comfortable and easy to use with original designs, these muzzles are available in all sizes.



### **O** Donald Muzzle Yellow

FEATURES: Silicone with adjustable strap and safety buckle. USE: To prevent dogs from biting other animals, people, or objects. FOR: Dogs.

| YELLOW            |                | М  |
|-------------------|----------------|----|
| REF.: <b>P345</b> | SIZE: <b>S</b> | RE |
| REF.: <b>P347</b> | SIZE: M        | RE |
| REF.: <b>P349</b> | SIZE: L        | RE |
| REF.: <b>P353</b> | SIZE: XL       | RE |
|                   |                | RE |



### Konos Music Muzzle

FEATURES: Nylon, washable. USE: To prevent dogs from biting other animals, people, or objects. FOR: Dogs.

| MUSIC             |          |
|-------------------|----------|
| REF.: <b>P363</b> | SIZE: XS |
| REF.: <b>P364</b> | SIZE: S  |
| REF.: <b>P365</b> | SIZE: M  |
| REF.: <b>P366</b>