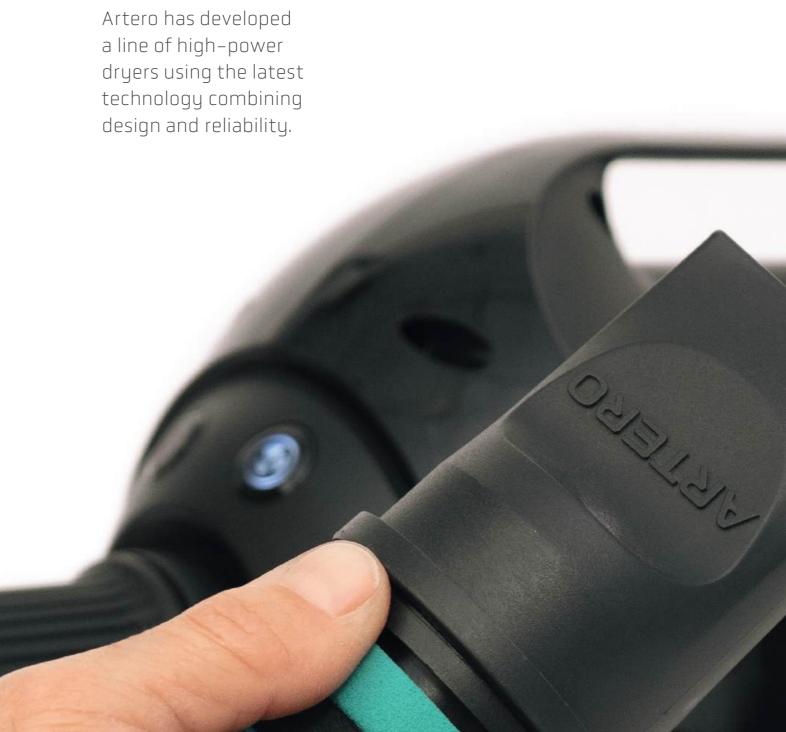

|
| ARTERO I PET CARE 113                                                                                                                                             |

114 artero.com



REF.: **T49065** SIZE: **6.5**" TEETH: **46** 





## Marte Finger Rings



Silicone ring for scissors' handle. Enhances grip, reduces fatigue, and gives an exclusive look.

Curved silicone ring for scissors. Improves ergonomics and grip, reducing fatigue. Ideal for heavy-duty scissors.

Neptuno Finger Rings

NEW

REF.: A249





Pluton Finger Rings



Conical silicone ring for scissors. Provides better control and prevents fingers slipping through rings. Ideal for beginners.

REF.: A240

REF.: **A241** 









## **07.**2 Dryers

With their very hot airflow, ideal for drying. Easy to transport.



Candy

Hands-free portable hairdryer. Shaped and weighted to fit the neck for easy hair stretching. Laser pointer to indicate air flow. Neoprene heat shield, 2 nozzles and a 3 m cord.

ARTE

REF.: **S317** 

Snake

Holders Cases Trolleys

Safety and protection of equipment is vital. Artero has created a wide range of holders, cases and pouches to keep your tools secure.

Very powerful and super light hand-held dryer. Powerful brushless motor incorporated in the handle to better redistribute weight and reduce noise. 3 temperature settings and 2 speeds. Flat nozzle. 3 meter cord.





# HOLDERS, CASES, TROLLEYS

## **08.1** Trolleys, Backpacks and Holders

The most fashionable and practical colle