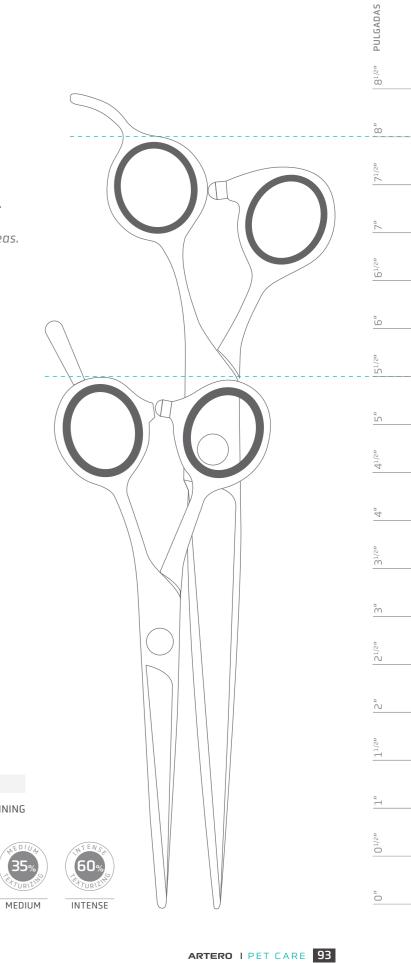

ht accumulate.

F.: A325

## Scissors no

06

EROATIL

The knowledge gained from years of experience is apparent in this wide range of elegant, functional and reliable scissors. This top-quality range has been helping groomers create works of art for decades.

1



90 artero.com



## 

## Symbols

#### Type of Scissor

Razor Edge Scissors: Clean cuts and finishes. *Micro-Serrated:* For pre-cutting and marking lines. **Chunkers:** For marking lines and fast cutting. Thinning: For blending and continuity between areas.

Features





DURABLE COATING

DVГ

440C STEEL

#### Screw Type





ROUND HEAD SCREW

BALL-BEARING



A

HAND SCREW A-LINK

**Finger Rests** 



REMOVABLE

### **Thinning Scissors**

TEETH TYPE

FINE TEETH FOR FEATHERING AND BLENDING

WIDE TEETH FOR THINNING







SMOOTH





## **06.**1 Razor Edge Scissors

Scissors with an acute sharpness giving the best and smoothest finish.





# SCISSORS

## **06.**2 Micro-Serrated Scissors

Scissors with a great cutting capacity, ideal for pre-cuts and tough jobs.

| REF.: <b>T48055</b> | SIZE: 5.5" |
|---------------------|------------|
| REF.: <b>T48060</b> | SIZE: 6"   |
| REF.: <b>T48065</b> | SIZE: 6.5" |
| REF.: <b>T48070</b> | SIZE: 7"   |
| REF.: <b>T48080</b> | SIZE: 8"   |

96 artero.com



Powerful, able to withstand a lot of cutting pressure. Blades open widely and effortlessly. Accurate cutting for creating master lines.

REF.: **T45880** 

SIZE: 8"



0



Helps create outlines in everyday cutting and remove length in precutting. The balance between the handles and blades makes these scissors very resis