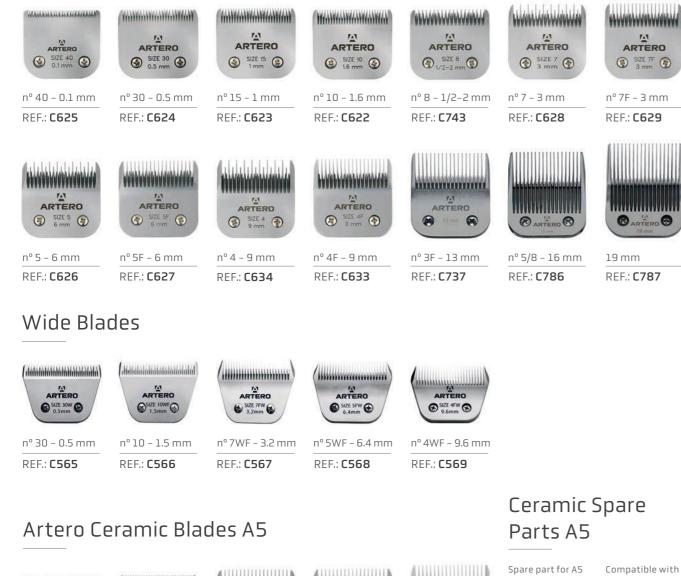

| Oil and Brush                       | Oil and Brush                                                 | Oil and Brush          | Oil and Brush                  |
| Dimensions                    | 7.5" x 1.8" x 1.7" | 6.6" x 1.8" x 1.8"  | 7.7" x 1.6" x 1.6"                                            | 6.3" x 1" x 1.4"                    | 7.2" x 1.8" x 1.5"                                            | 6" x 1.6" x 1.5"       | 7.1" x 1.7" x 1.8"             |
| Carry-Case                    | •                  | •                   |                                                               |                                     |                                                               |                        |                                |



### Artero Blades A5



#### ...... blades A5 blades AMERICAN CANALAN AMIAMIAMI. FARFFARFFARFFARF ARTERO ARTERO ARTERO ARTERO ARTERO SIZE 10 ( SIZE 4F SIZE 30 () SIZE 7F SIZE SF nº30 – 0.5 mm nº 10 - 1.6 mm nº 7F – 3 mm nº 5F – 6 mm nº 4F – 9 mm Sizes: 50 and 40 Sizes: 30, 15, 10, 8-1/2, 7, 7F, 5, 5F REF.: C572 REF.: C561 REF.: C562 REF.: C563 REF.: C564 REF.: C788 4, 4F, 3F, 5/8, 3/4

REF.: C789

### Divinity

REF.: C794

REF.: C747





Reaktor

0,9 mm - 1.2mm REF.: **C795** 

### X–Tron / Spektra



ARTERO 7F - 3 mm

REF.: C793



n° 40 – 0.1mm n° 30 – 0.5mm n° 15 – 1mm n° 10 – 1.6mm

 5F - 6 mm
 4F - 9 mm

 REF.: C783
 REF.: C784





Compatible with wide Artero blades.





### Metalplex Set x9

Compatible with all A5 Artero, Oster, Moser + Andis, 1.6 mm or less. SIZES: 3 mm / 6 mm / 10 mm / 13 mm / 16 mm