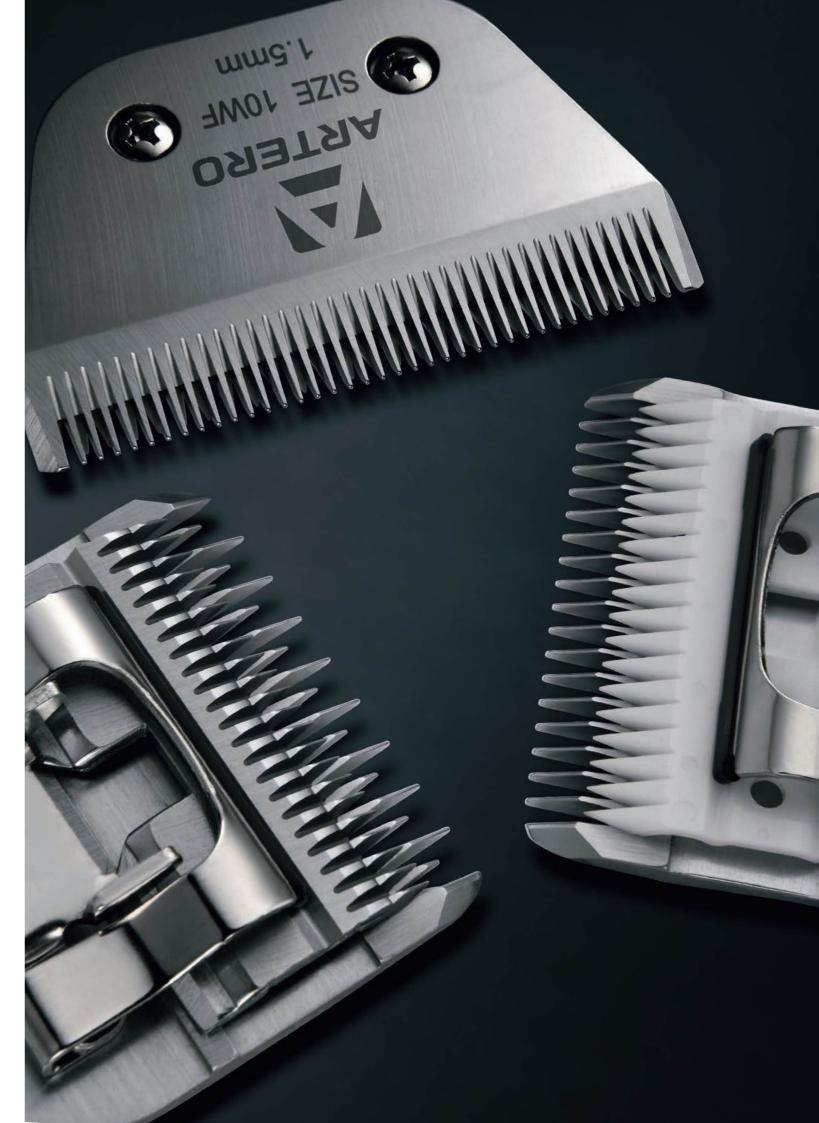

| Oil and Brush                       | Oil and Brush                                                 | Oil and Brush          | Oil and Brush                  |
| Dimensions                    | 7.5" x 1.8" x 1.7" | 6.6" x 1.8" x 1.8"  | 7.7" x 1.6" x 1.6"                                            | 6.3" x 1" x 1.4"                    | 7.2" x 1.8" x 1.5"                                            | 6" x 1.6" x 1.5"       | 7.1" x 1.7" x 1.8"             |
| Carry-Case                    | •                  | •                   |                                                               |                                     |                                                               |                        |                                |



### Artero Blades A5



#### ...... blades A5 blades AMERICAN CANALAN AMIAMIAMI. FARFFARFFARFFARF ARTERO ARTERO ARTERO ARTERO ARTERO SIZE 10 ( SIZE 4F SIZE 30 () SIZE 7F SIZE SF nº30 – 0.5 mm nº 10 - 1.6 mm nº 7F – 3 mm nº 5F – 6 mm nº 4F – 9 mm Sizes: 50 and 40 Sizes: 30, 15, 10, 8-1/2, 7, 7F, 5, 5F REF.: C572 REF.: C561 REF.: C562 REF.: C563 REF.: C564 REF.: C788 4, 4F, 3F, 5/8, 3/4

REF.: C789

### Divinity

REF.: C794

REF.: C747





Reaktor

0,9 mm - 1.2mm REF.: **C795** 

### X–Tron / Spektra



ARTERO 7F - 3 mm

REF.: C793



n° 40 – 0.1mm n° 30 – 0.5mm n° 15 – 1mm n° 10 – 1.6mm

 5F - 6 mm
 4F - 9 mm

 REF.: C783
 REF.: C784





Compatible with wide Artero blades.





### Metalplex Set x9

Compatible with all A5 Artero, Oster, Moser + Andis, 1.6 mm or less. SIZES: 3 mm / 6 mm