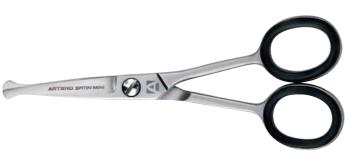

# SCISSORS

## **06.**2 Micro-Serrated Scissors

Scissors with a great cutting capacity, ideal for pre-cuts and tough jobs.

| REF.: <b>T48055</b> | SIZE: 5.5" |
|---------------------|------------|
| REF.: <b>T48060</b> | SIZE: 6"   |
| REF.: <b>T48065</b> | SIZE: 6.5" |
| REF.: <b>T48070</b> | SIZE: 7"   |
| REF.: <b>T48080</b> | SIZE: 8"   |

96 artero.com



Powerful, able to withstand a lot of cutting pressure. Blades open widely and effortlessly. Accurate cutting for creating master lines.

REF.: **T45880** 

SIZE: 8"



0



Helps create outlines in everyday cutting and remove length in precutting. The balance between the handles and blades makes these scissors very resistant.

 REF.: **T47270** SIZE: **7**"

 REF.: **T47275** SIZE: **7.5**"

 REF.: **T47385** SIZE: **8.5**"



SCISSORS

## **06.**3 Curved Scissors

Curved blades help create forms, even in the most difficult of areas.

Satin Mini Straight



Symmetrical handles help control the opening of the blades and the rounded tip prevents them from harming the skin. Ideal for sanitary areas or skin conditions.

REF.: **T45845** SIZE: **4.5**"











Solid scissors which work effortlessly through dense coats providing a great finish. Without tip and bevelled edge to guarantee resistance.







440C



### Satin Curvy



Helps create strong outlines in everyday cutting and aids removing length in pre-cutting. The balance between the handles and blades makes these scissors very resistant.

| REF.: <b>T47265</b> | SIZE: 6.5"        |
|---------------------|-------------------|
| REF.: <b>T47375</b> | SIZ