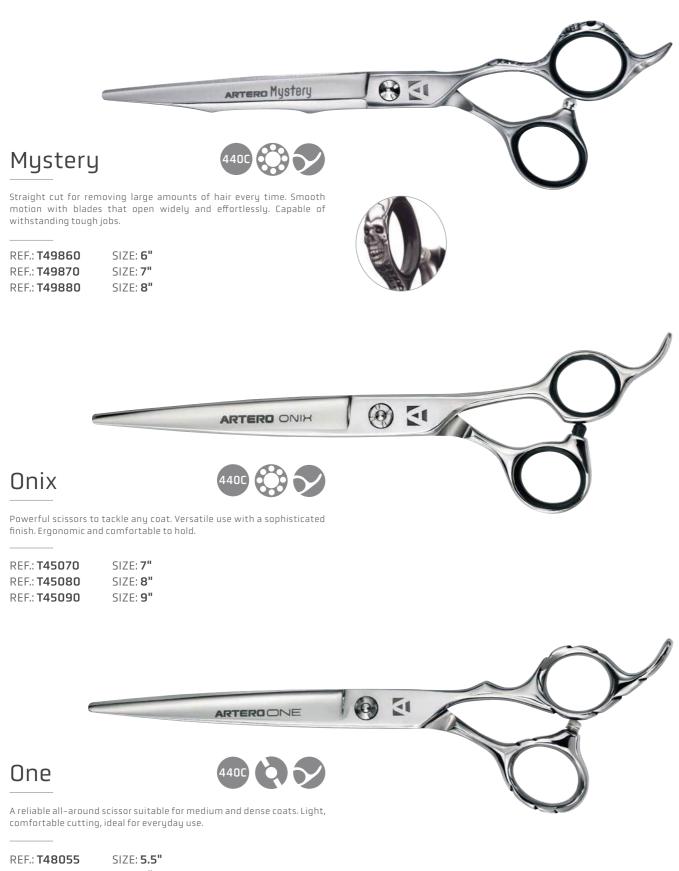

t in this wide range of elegant, functional and reliable scissors. This top-quality range has been helping groomers create works of art for decades.

1



90 artero.com



## 

## Symbols

#### Type of Scissor

Razor Edge Scissors: Clean cuts and finishes. *Micro-Serrated:* For pre-cutting and marking lines. **Chunkers:** For marking lines and fast cutting. Thinning: For blending and continuity between areas.

Features





DURABLE COATING

DVГ

440C STEEL

#### Screw Type





ROUND HEAD SCREW

BALL-BEARING



A

HAND SCREW A-LINK

**Finger Rests** 



REMOVABLE

### **Thinning Scissors**

TEETH TYPE

FINE TEETH FOR FEATHERING AND BLENDING

WIDE TEETH FOR THINNING







SMOOTH





## **06.**1 Razor Edge Scissors

Scissors with an acute sharpness giving the best and smoothest finish.





# SCISSORS

## **06.**2 Micro-Serrated Scissors

Scissors with a great cutting capacity, ideal for pre-cuts and tough jobs.

| REF.: <b>T48055</b> | SIZE: 5.5" |
|---------------------|------------|
| REF.: <b>T48060</b> | SIZE: 6"   |
| REF.: <b>T48065</b> | SIZE: 6.5" |
| REF.: <b>T48070</b> | SIZE: 7"   |
| REF.: <b>T48080</b> | SIZE: 8"   |

96 artero.com



Powerful, able to withstand a lot of cutting pressure. Blades open widely and effortlessly. Accurate cutting for creating master lines.

REF.: **T45880** 

SIZE: 8"



0



Helps create outlines in everyday cutting and remove length in precutting. The balance between the handles and blades makes these scissors very resistant.

 REF.: **T47270** SIZE: **7**"

 REF.: **T47275** SIZE: **7.5**"

 REF.: **T47385** SIZE: **8.5**"



SC