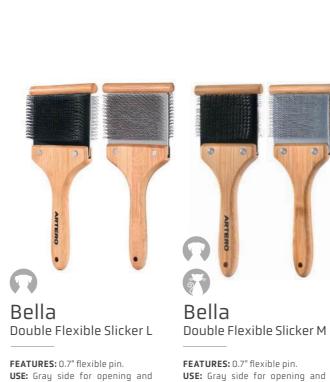

in pins with plastic tip on air cushion system and bamboo body. **USE:** To open and separate the coat, untangle mats. TYPE OF COAT: Medium and long. FOR: Medium, large size dogs and cats.

REF.: P774 SIZE: 4.3" x 2.3"

Juliet Slicker Long Protected Pin S

 $\mathbf{n}$ 

FEATURES: 0.79" thin pins with plastic tip on air cushion system and bamboo body. USE: To open and separate the roat, untangle mats. TYPE OF COAT: Medium and long. FOR: Small and medium sized dogs and cats.

REF.: P773 SIZE: 3.5" x 1.9"

 $\mathbf{n}$ Juliet Slicker Long Protected Pin XS

FEATURES: 0.79" thin pins with plastic tip on air cushion system and bamboo body. **USE:** To open and separate the coat, untangle mats. TYPE OF COAT: Medium and long. FOR: Puppies and small dogs and cats.

REF.: P772 SIZE: 2.5" x 1.9"



straightening the coat. Black side to remove tangles. COAT TYPE: All types of coat and FOR: Medium and large breed dogs. and cats.

REF.: **P809** SIZE: 4.1" X 8.6"

tangles.

FEATURES: 0.7" flexible pin. USE: Gray side for opening and straightening the coat. Black side to remove tangles and knots. COAT TYPE: All coat types and tangles. FOR: Medium and large breed dogs

REF.: **P952** SIZE: 8.3" x 3.1"

42 artero.com

### 02\_TOOLS NATURE COLLECTION //



### Stella Super Soft Slicker S

FEATURES: Pin 0.6" Extra Flexible. USE: To brush out and give volume to the coat.

TYPE OF COAT: All types of coats. Short and medium lengths. FOR: Small dogs and cats.





### Stella Super Soft Slicker XS

FEATURES: Pin 0.6" extra flexible. USE: To brush out and give volume to the coat.

TYPE OF COAT: