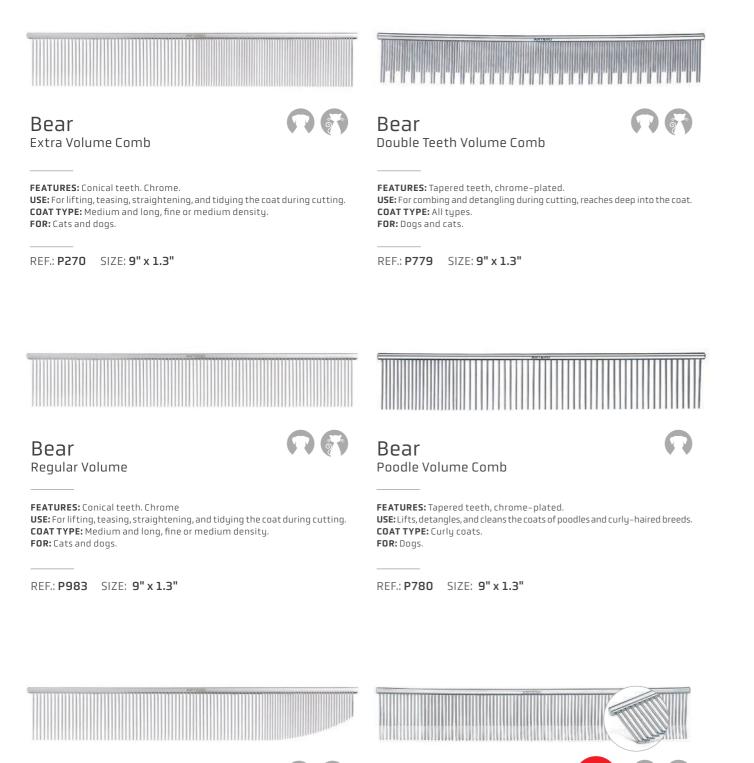

# ▲ Index

| <b>01_Cosmetics</b>                      | 09 |
|------------------------------------------|----|
| <b>01.1_</b> Shampoos                    | 10 |
| <b>01.2_</b> Conditioners                | 14 |
| <b>01.3_</b> Spray Conditioners          | 16 |
| <b>01.4_</b> Hold and Volume             | 18 |
| <b>01.5_</b> Perfumes                    | 20 |
| <b>01.6_</b> Hygiene and Health          | 22 |
| <b>01.7_</b> Coloring, Chalks and Sprays | 26 |
| <b>01.8_</b> 4Cats                       | 28 |
| O2_Tools NATURE COLLECTION               | 33 |
| O2.1_Combs                               | 34 |
| O2.2_Slickers and Brushes                | 40 |
| O2.3_Undercoat, Mats and Shedding        | 47 |
| O2.4_Rubber Gloves                       | 50 |
| O2.5_Hygiene                             | 52 |
| O2.6_Stripping                           | 54 |
| O3_Tools                                 | 58 |
| 03.1_Tools                               | 59 |
| 03.2_Model Dogs                          | 61 |
| 03.3_Bathing                             | 65 |
| 03.4_Table mats                          | 69 |
| 03.5_Muzzles                             | 70 |
| <b>04_Fashion</b>                        | 71 |
| <b>04.1_</b> Tops & Bottoms              | 72 |