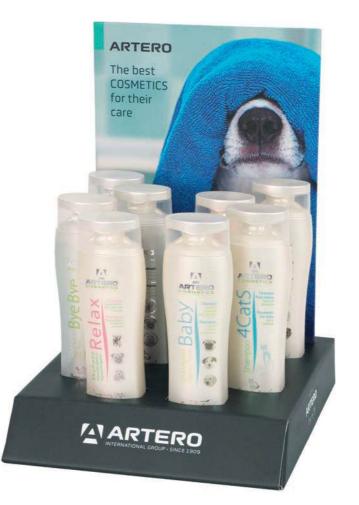

### Shampoo Display

### H712: 1 DETOX 9 OZ. H624: 1 HIDRATANTE 9 OZ. H622: 1 VITALIZANTE 9 OZ. H648: 1 BLANC 9 OZ. H666: 1 BYE BYE 9 OZ. H665: 1 RELAX 9 OZ. H664: 1 BABY 9 OZ. H657: 1 4CATS 9 OZ.

SIZE / Dimensions: HEIGHT: 10.63" WIDE: 9.84" DEPTH: 14.17"