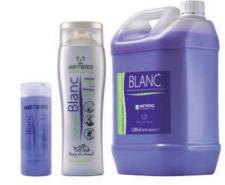

 3.6 OZ.
 REF.: HS624

 9 OZ.
 REF.: H624

 169.07 OZ.
 REF.: H625

Blanc

**N**A

The shampoo for white coats.

**EFFECT:** Enhances white coats, removes yellow tones, intensifies black coats and evens out grey tones.

USE: On white coats, but can also be used on black and grey dogs to improve color. FEATURED INGREDIENT: Blue pigment. INSTRUCTIONS FOR USE: Massage well into wet coat to achieve a later.

Wait 3 to 5 minutes and rinse.

**COMBINE WITH:** Keratin Conditioner, Detox, Conditioner and Protein Conditioner.

| 3.6 OZ.   | REF.: <b>HS648</b>  |
|-----------|---------------------|
| 9 OZ.     | REF.: <b>H648</b>   |
| 169.07 02 | . REF.: <b>H649</b> |