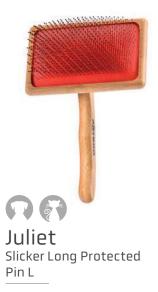

system and bamboo body.

**USE:** To open and separate the coat, untangle mats.

**COATTYPE:** Short, medium and long. **FOR:** Puppies and small dogs and cats.

REF.: P936 SIZE: 2.5" x 1.9"



Protected Pin Slicker S

**FEATURES:** 0.43" fine pins with plastic tip on air cushion system and bamboo body.

**USE:** To open and separate the coat and untangle mats.

**COAT TYPE:** Short, medium, and long. **FOR:** Small and medium sized dogs and cats.

REF.: P939 SIZE: 3.5" x 1.9"



Romeo Protected Pin Slicker XS

 $\mathbf{n}$ 

**FEATURES:** 0.43" fine pins with plastic tip on air cushion system and bamboo body.

**USE:** To open and separate the coat and untangle mats.

**COATTYPE:** Short, medium, and long. **FOR:** Puppies and small sized dogs and cats.

REF.: P940 SIZE: 2.5" x 1.9"





FEATURES: 0.79" thin pins with plastic tip on air cushion system and bamboo body. USE: To open and separate the coat, untangle mats. TYPE OF COAT: Medium and long. FOR: Medium, large size dogs and cats.

REF.: P775 SIZE: 4.7" x 3.1"



Juliet Slicker Long Protected Pin M

FEATURES: 0.79" thin pins with plastic tip on air cushion system and bamboo body. **USE:** To open and separate the coat, untangle mats. TYPE OF COAT: Medium and long. FOR: Medium, large size dogs and cats.

REF.: P774 SIZE: 4.3" x 2.3"

Juliet Slicker Long Protected Pin S

 $\mathbf{n}$ 

FEATURES: 0.79" thin pins with plastic tip on air cushion system and bamboo body. USE: To open and separate the roat, untangle mats. TYPE OF COAT: Medium and long. FOR: Small and medium sized dogs and cats.

REF.: P773 SIZE: 3.5" x 1.