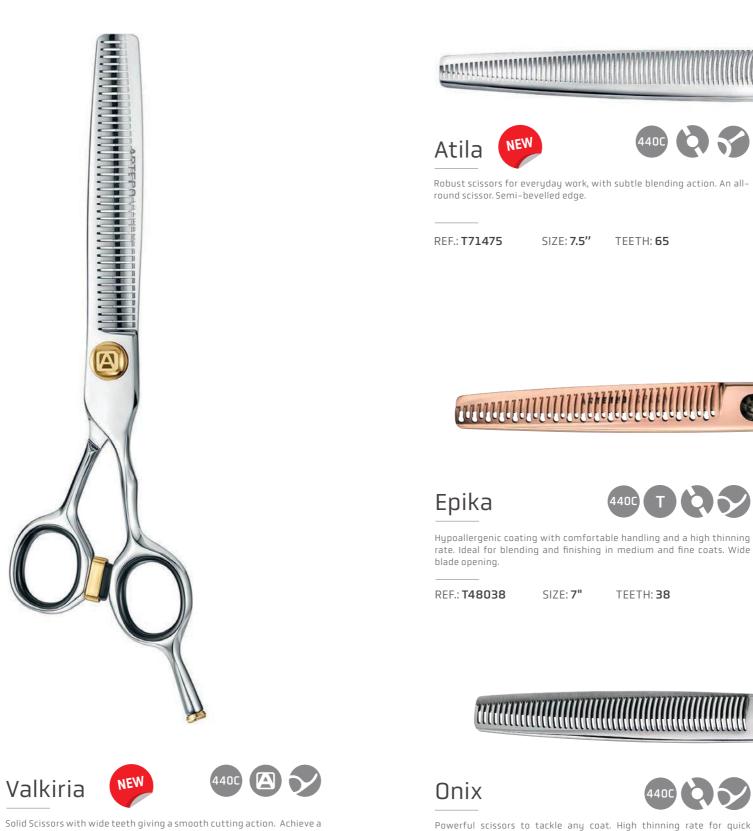

## Conditioners

### **Technical Information**

Combine with the correct shampoo

|                             | PROTEIN VITAL                                                                                                                             | KERATIN VITAL                                                                                                                      | DETOX VITAL                                                                           | SPA VITAL                                                                                                                       | КИВІС                                                                                                           |
|-----------------------------|-------------------------------------------------------------------------------------------------------------------------------------------|------------------------------------------------------------------------------------------------------------------------------------|---------------------------------------------------------------------------------------|---------------------------------------------------------------------------------------------------------------------------------|-----------------------------------------------------------------------------------------------------------------|
| Softens coat                | ••                                                                                                                                        | ••                                                                                                                                 | ••                                                                                    | ٠                                                                                                                               | ••                                                                                                              |
| Hydrates coat               | ••                                                                                                                                        | ••                                                                                                                                 | •••                                                                                   | ••                                                                                                                              | ••                                                                                                              |
| Hydrates skin               | ••                                                                                                                                        | ••                                                                                                                                 | ••                                                                                    | •••                                                                                                                             | ••                                                                                                              |
| Regenerates skin            | •                                                                                                                                         | •••                                                                                                                                | ••                                                                                    | ••                                                                                                                              | ٠                                                                                                               |
| Results                     | Repairs damaged coat.                                                                                                                     | Recovery and sealing of<br>the damaged cuticle and<br>reinforcemnet of the hair<br>to avoid breakage.<br>Gives weight to the hair. | Deep hydration with<br>long-lasting effect.<br>Detoxification during<br>conditioning. | Balsamic effect for the<br>most sensitive, allergic<br>or irritated skin.                                                       | Volume, moisturizer<br>and eases the combing<br>process making cutting<br>much easier.                          |
| Use                         | To prevent matts     Detangler     Maintenance     Improves coat quality     Helps against shedding     Use on coats requiring     volume | On damaged coats     Dried and frazzled coats     Long coats                                                                       | • Dry coats<br>• Grungy coats<br>• Rough coat<br>• Tangled coat                       | <ul> <li>Allergies</li> <li>Irritations</li> <li>Hair loss</li> <li>Dandruff</li> <li>Dry skin</li> <li>Hairless dog</li> </ul> | <ul> <li>Prior to cutting</li> <li>Coats needing volume</li> <li>Show dogs</li> <li>Competition dogs</li> </ul> |
| Combine with these shampoos | <ul> <li>Vitalizante</li> <li>Baby</li> <li>4 cats</li> <li>Hidratante</li> </ul>                                                         | • Hidratante<br>• Blanc                                                                                                            | <ul> <li>Vitalizante</li> <li>Detox</li> <li>Blanc</li> <li>4 cats</li> </ul>         | • Relax<br>• Bye Bye<br>• Baby                                                                                                  | • Vitalizante<br>• Blanc                                                                                        |
| Rinse after<br>5 minutes    | •                                                                                                                                         | •                                                                                                                                  | ٠                                                                                     | ٠                                                                                                                               |                                                                                                                 |
| No need to Rinse            | •                                                                                                                                         | •                                                                                                                                  |                                                                                       |                                                                                                                                 | •                                                                                                               |