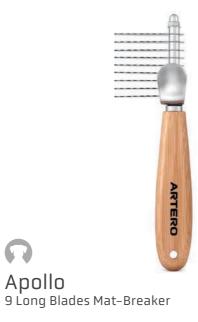

**USE:** Multipurpose. For removing knots, mats and dead coat. For removing undercoat and helping with the stripping process. TYPE OF COAT: Wired, spaniels, double and short coats. FOR: Dogs.

REF.: **P965** SIZE: **2.6" x 6.7"** 



### Echo Rotating Pin Rake

FEATURES: Pins 1.0" USE: For removing trapped undercoat, as well **USE:** For removing dead undercoat as well as mats and knots thanks to the T-form and as brushing out mats with ease thanks to the rotating pins **TYPE OF COAT**: shedding (short, double coat, etc.) TYPE OF COAT: shedding (short, double coat, Nordics, etc.) FOR: Dogs and cats.

REF.: P973 SIZE: 4.3" x 6.3"

Rake L

FEATURES: 20 Teeth.

T-shaped teeth.

Apollo

with brushing.

REF.: P947 SIZE: 7" x 2.3"

FOR: Dogs.

FOR: Dogs and cats.

REF.: P964 SIZE: 3.9" x 6.7"



Apollo 9 Short Blades Mat-Breaker

FEATURES: Corrugated metal blades (1.89") and bamboo body. with bamboo body. **USE:** For knots and mats, cutting from base to tip, gently breaking the mat before finishing with brushing. TYPE OF COAT: Medium and long. FOR: Dogs and cats.

REF.: P948 SIZE: 6.4" x 1.5"

02\_TOOLS NATURE COLLECTION // Undercoat, mats and she





Freddu Special Mat-Breaker

breaks mat and allows for finishing with the slicker brush. FOR: Dogs.

**USE:** Cutting from base to tip, throroughly

FEATURES: 5 normal, and 4 spiked blades.



FEATURES: Pins 1.0" wavy-edged metal blades

**USE:** For knots and tangles, cutting from base to tip, gently breaking the mat before finishing





Boomer 1-Blade Mat-Breaker

FEATURES: 1 hooked blade USE: For knots and mats, even matts ver