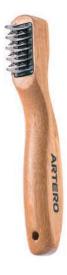

as well as mats and knots thanks to the T-form and as brushing out mats with ease thanks to the rotating pins **TYPE OF COAT**: shedding (short, double coat, etc.) TYPE OF COAT: shedding (short, double coat, Nordics, etc.) FOR: Dogs and cats.

REF.: P973 SIZE: 4.3" x 6.3"

Rake L

FEATURES: 20 Teeth.

T-shaped teeth.

Apollo

with brushing.

REF.: P947 SIZE: 7" x 2.3"

FOR: Dogs.

FOR: Dogs and cats.

REF.: P964 SIZE: 3.9" x 6.7"



Apollo 9 Short Blades Mat-Breaker

FEATURES: Corrugated metal blades (1.89") and bamboo body. with bamboo body. **USE:** For knots and mats, cutting from base to tip, gently breaking the mat before finishing with brushing. TYPE OF COAT: Medium and long. FOR: Dogs and cats.

REF.: P948 SIZE: 6.4" x 1.5"

02\_TOOLS NATURE COLLECTION // Undercoat, mats and she





Freddu Special Mat-Breaker

breaks mat and allows for finishing with the slicker brush. FOR: Dogs.

**USE:** Cutting from base to tip, throroughly

FEATURES: 5 normal, and 4 spiked blades.



FEATURES: Pins 1.0" wavy-edged metal blades

**USE:** For knots and tangles, cutting from base to tip, gently breaking the mat before finishing





Boomer 1-Blade Mat-Breaker

FEATURES: 1 hooked blade USE: For knots and mats, even matts very close to the skin. Ideal for creating cords. FOR: Dogs and cats.

REF.: P958 SIZE: 2.8" x 2.4"



## 02.4 Ruber Pads and Gloves

Exclusive design with improved grip for greater deshedding.





### 0

Laika Red Rubber Curry Brush

FEATURES: small rubber teeth. USE: Removes shedding hair. TYPE OF COAT: Short coats. FOR: Dogs.

REF.: P820 SIZE: 5.5" x 3.5"



###