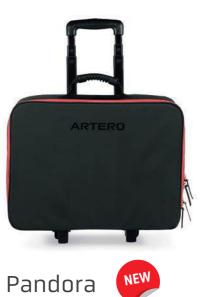

SINCE 1909

| 05_Clippers                                                                                                 | 79  |
|-------------------------------------------------------------------------------------------------------------|-----|
| 05.1_A5                                                                                                     | 80  |
| 05.2_Trimmers                                                                                               | 82  |
| 05.3_Accessories                                                                                            | 90  |
| <b>06_Scissors</b>                                                                                          | 91  |
| <b>06.1_</b> Razor Edge Scissors                                                                            | 94  |
| <b>06.2_</b> Micro-Serrated Scissors                                                                        | 97  |
| <b>06.3_</b> Curved Scissors                                                                                | 99  |
| <b>06.4_</b> Chunkers                                                                                       | 104 |
| <b>06.5_</b> Thinning Scissors                                                                              | 108 |
| <b>06.6_</b> Lefties                                                                                        | 111 |
| O7_Dryers                                                                                                   | 117 |
| 07.1_Motor Blaster                                                                                          | 118 |
| 07.2_Dryers                                                                                                 | 120 |
| <b>08_Holders, Cases and Trolleys</b><br><b>08.1</b> _Trolleys, Backpacks and Holders<br><b>08.2</b> _Cases |     |
| <b>09_Loops</b>                                                                                             | 127 |
| <b>09.1_</b> Grooming Loops                                                                                 | 128 |