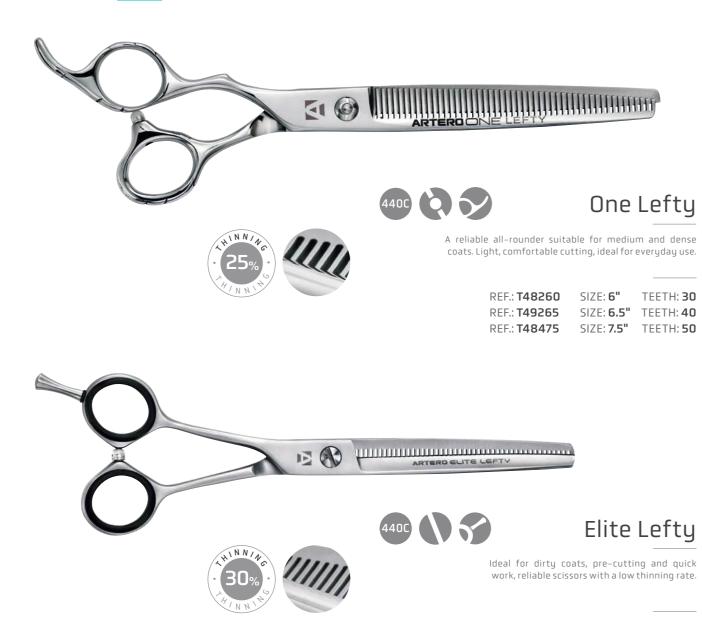

|
| Helps create outlines in everyday cutting and remove<br>length in pre-cutting. The balance between the handles<br>and blades makes these scissors very resilient. |
| REF.: <b>T49455</b> SIZE: <b>5.5</b> "<br>REF.: <b>T49475</b> SIZE: <b>7.5</b> "                                                                                  |
|                                                                                                                                                                   |
| ARTERO I PET CARE 113                                                                                                                                             |

114 artero.com



REF.: **T49065** SIZE: **6.5**" TEETH: **46** 





## Marte Finger Rings



Silicone ring for scissors' handle. Enhances grip, reduces fatigue, and gives an exclusive look.

Curved silicone ring for scissors. Improves ergonomics and grip, reducing fatigue. Ideal for heavy-duty scissors.

Neptuno Finger Rings

NEW

REF.: A249





Pluton Finger Rings



Conical silicone ring for scissors. Provides better control and prevents fingers slipping through rings. Ideal for beginners.

REF.: A240

REF.: **A241** 









## **07.**2 Dryers

With their very hot airflow, ideal for drying. Easy to transport.



Candy

Hands-free portable hairdryer. Shaped and weighted to fit the neck for easy hair stretching. Laser pointer to indicate air flow. Neoprene heat shield, 2 nozzles and a 3 m cord.

ARTE