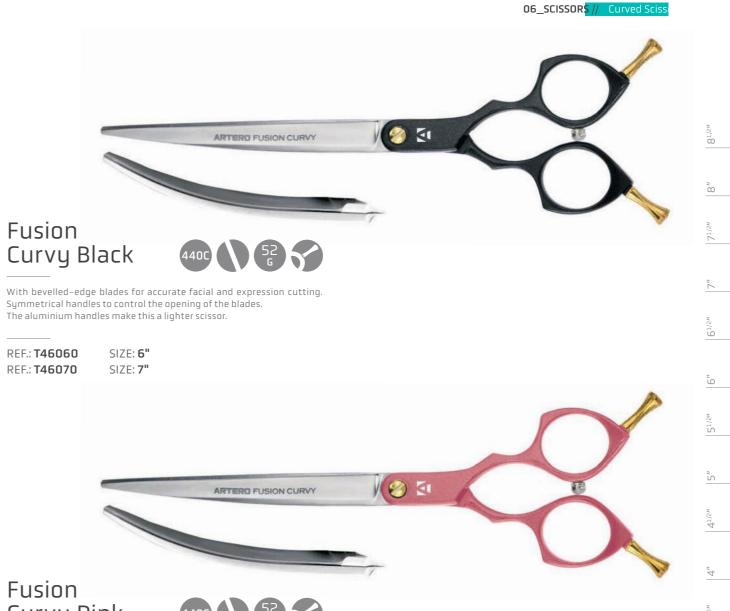

r skin conditions.

REF.: **T45845** SIZE: **4.5**"











Solid scissors which work effortlessly through dense coats providing a great finish. Without tip and bevelled edge to guarantee resistance.







440C



### Satin Curvy



Helps create strong outlines in everyday cutting and aids removing length in pre-cutting. The balance between the handles and blades makes these scissors very resistant.

| REF.: <b>T47265</b> | SIZE: 6.5"        |
|---------------------|-------------------|
| REF.: <b>T47375</b> | SIZE: <b>7.5"</b> |
| REF.: <b>T47485</b> | SIZE: 8.5"        |



### Satin Curvy Mini



Symmetrical handles help control the opening of the blades and the rounded tip prevents them from harming the skin. Ideal for sanitary areas or skin conditions.

REF.: T34345 SIZE: 4.5"





With bevelled-edge blades for accurate facial and expression cutting. Symmetrical handles to control the opening of the blades. The aluminium handles make this a lighter scissor.

REF.: **T46060** REF.: **T46070** 



Fusion Curvy Pink



With bevelled-edge blades for accurate facial and expression cutting. Symmetrical handles to control the opening of the blades. The aluminium handles make this a lighter scissor.

REF.: **T46160** REF.: **T46370** 

SIZE: 6" SIZE: 7"

0



## 06.4 Chunkers

Wide, strong teeth allow for quick cutting and maximum texturizing.



06\_SCISSORS // Chunkers





## 06.5 Thinning Scissors

Scissors with teeth helping to blend and smooth cutting lines from the coat.



Solid Scissors with wide teeth giving a smooth cutting action. Achieve a perfect balance betw