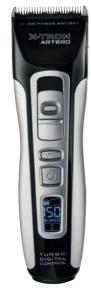

sharp blade with 5 cutting heights from 0,5 to 2,5mm. Includes a complete set of 8 combs to achieve best results. USB-C charging port and LED charge display.

INCLUDES: USB-C cable, integrated blade (0,5-2,5mm), 1,5, 3, 4,5, 6, 10, 13, 18 and 25mm mineral oil and brush.

| REF.: <b>M696D1</b> |  |
|---------------------|--|
| REF.: M696D2        |  |
| REF.: M696D4        |  |



The fastest clipper on the market.

With electronic control and display indicating height, RPM, battery time and blade lubrication level. Offers the best cutting finishes, both with the comb attachments and blade, and great endurance that allows you to work all day.

INCLUDES: Charger base, plastic comb attachments (3, 6, 9, 12, 15, 18, 21 and 25mm], mineral oil, brush and Artero Oil Fresh.

REF.: M629

Spektra



SPECTRA

X–Tron



Maximum power for a small, ergonomic body.

With a very long-lasting battery and control display for speed, remaining work time and blade lubrication level. An all-arounder capable of withstanding intense work. This quiet tool with reduced vibration lets you trim sensitive areas without any problems.

INCLUDES: Charger base, 2 double plastic comb attachments (3-6, 9–12mm), mineral oil, brush and Artero Oil Fresh.

REF.: **M592** 



82 artero.com

05\_CLIPPERS // Trimmers





### Reaktor

The Groomer's Trimmer.

Reaktor is a machine that goes from 5000 to 7000 revolutions per minute in 5 speeds offering a polished finish without marks in the cut. With a sturdy, narrow-toothed blade to work with the best definition on the finest and smoothest hair. Adjustable cutting h