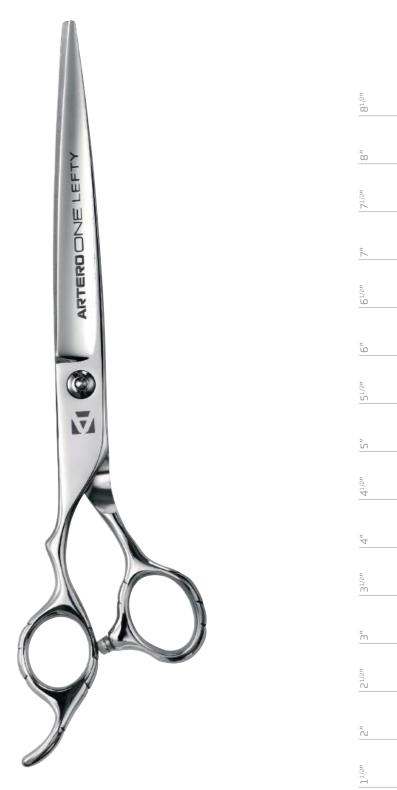

he blades. The aluminium handles make this a lighter scissor.

REF.: **T46160** REF.: **T46370** 

SIZE: 6" SIZE: 7"

0



## 06.4 Chunkers

Wide, strong teeth allow for quick cutting and maximum texturizing.



06\_SCISSORS // Chunkers





## 06.5 Thinning Scissors

Scissors with teeth helping to blend and smooth cutting lines from the coat.



Solid Scissors with wide teeth giving a smooth cutting action. Achieve a perfect balance between speed and perfect blending. Bevelled edge to guarantee its resistance.



REF.: T71170 / 7" TEETH: 40

blending and a precise finish.

REF.: **T50070** 

SIZE: 7.5"

SIZE: 7"

TEETH: 65

TEETH: 38

SIZE: 7" TEETH: 50







## SCISSORS 06.6 Lefties

Designed for left-handed users respecting all the exclusive qualities of Artero right handed scissors.



### One Lefty



A reliable all-around scissor suitable for medium and dense coats. Light, comfortable cutting, ideal for everyday use.

| REF.: | T48160 |
|-------|--------|
| REF.: | T49165 |
| REF.: | T48375 |

SIZE: **6"** SIZE: **6.5"** SIZE: **7.5"** 



REF.: **T70760** SIZE: **6**"







8<sup>1/2</sup>"

"O

| ARTERD ONE CURVY                                                                                                                                                  |
|-------------------------------------------------------------------------------------------------------------------------------------------------------------------|
|