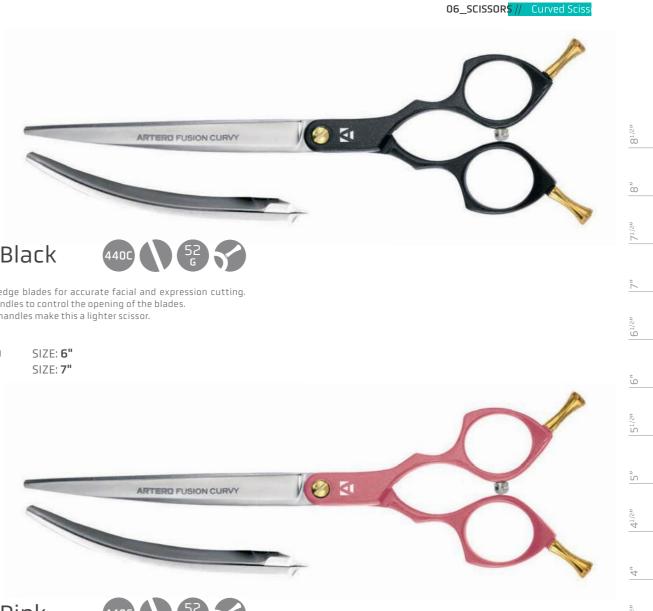

### Satin Curvy



Helps create strong outlines in everyday cutting and aids removing length in pre-cutting. The balance between the handles and blades makes these scissors very resistant.

| REF.: <b>T47265</b> | SIZE: 6.5"        |
|---------------------|-------------------|
| REF.: <b>T47375</b> | SIZE: <b>7.5"</b> |
| REF.: <b>T47485</b> | SIZE: 8.5"        |



### Satin Curvy Mini



Symmetrical handles help control the opening of the blades and the rounded tip prevents them from harming the skin. Ideal for sanitary areas or skin conditions.

REF.: T34345 SIZE: 4.5"





With bevelled-edge blades for accurate facial and expression cutting. Symmetrical handles to control the opening of the blades. The aluminium handles make this a lighter scissor.

REF.: **T46060** REF.: **T46070** 



Fusion Curvy Pink



With bevelled-edge blades for accurate facial and expression cutting. Symmetrical handles to control the opening of the blades. The aluminium handles make this a lighter scissor.

REF.: **T46160** REF.: **T46370** 

SIZE: 6" SIZE: 7"

0



## 06.4 Chunkers

Wide, strong teeth allow for quick cutting and maximum texturizing.



06\_SCISSORS // Chunkers





## 06.5 Thinning Scissors

Scissors with teeth helping to blend and smooth cutting lines from the coat.



Solid Scissors with wide teeth giving a smooth cutting action. Achieve a perfect balance between speed and perfect blending. Bevelled edge to guarantee its resistance.



REF.: T71170 / 7" TEETH: 40

blending and a precise finish.

REF.: **T50070** 

SIZE: 7.5"

SIZE: 7"

TEETH: 65

TEETH: 38

SIZE: 7" TEETH: