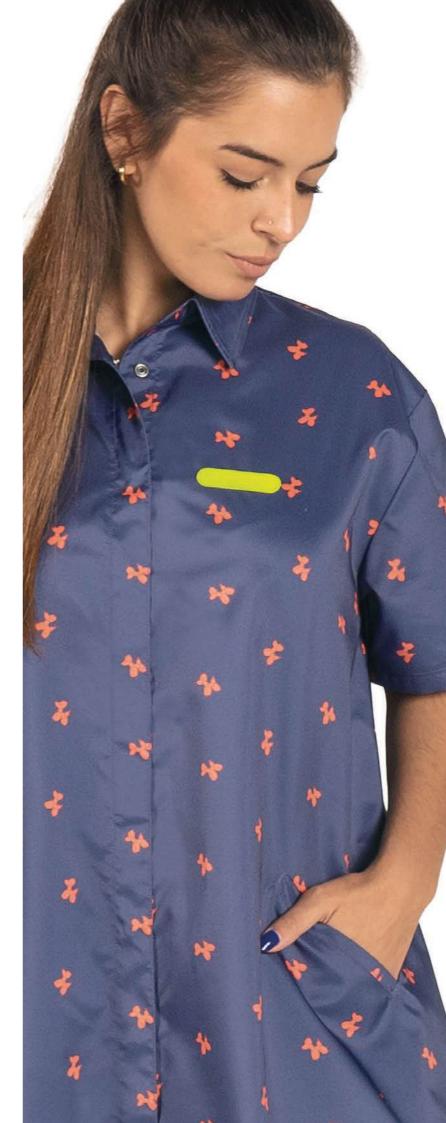

fety buckle. USE: To prevent dogs from biting other animals, people, or objects. FOR: Dogs.

| YELLOW            |                | М  |
|-------------------|----------------|----|
| REF.: <b>P345</b> | SIZE: <b>S</b> | RE |
| REF.: <b>P347</b> | SIZE: M        | RE |
| REF.: <b>P349</b> | SIZE: L        | RE |
| REF.: <b>P353</b> | SIZE: XL       | RE |
|                   |                | RE |



### Konos Music Muzzle

FEATURES: Nylon, washable. USE: To prevent dogs from biting other animals, people, or objects. FOR: Dogs.

| MUSIC             |          |
|-------------------|----------|
| REF.: <b>P363</b> | SIZE: XS |
| REF.: <b>P364</b> | SIZE: S  |
| REF.: <b>P365</b> | SIZE: M  |
| REF.: <b>P366</b> | SIZE: L  |
| REF.: <b>P367</b> | SIZE: XL |
|                   |          |





Artero presents a new range of grooming wear with fun and flattering designs made from top quality and hair-repellent material. Quick drying and no ironing required.



## 04.1 Tops & Bottoms

Design combined with practicality transforms a uniform into a fashionable work garment.



Feminine blouse printed with blue background and canine figures in coral. Covered zip fastening, Mao collar and Japanese sleeves. Breathable, hair-repellant fabric.

| REF.: W927        | SIZE: XS         |
|-------------------|------------------|
| REF.: <b>W928</b> | SIZE: <b>S</b>   |
| REF.: <b>W929</b> | SIZE: <b>M</b>   |
| REF.: <b>W930</b> | SIZE: L          |
| REF.: <b>W931</b> | SIZE: <b>XL</b>  |
| REF.: <b>W932</b> | SIZE: <b>XXL</b> |





Tokio

Printed blouse, reaches above the knee with shi