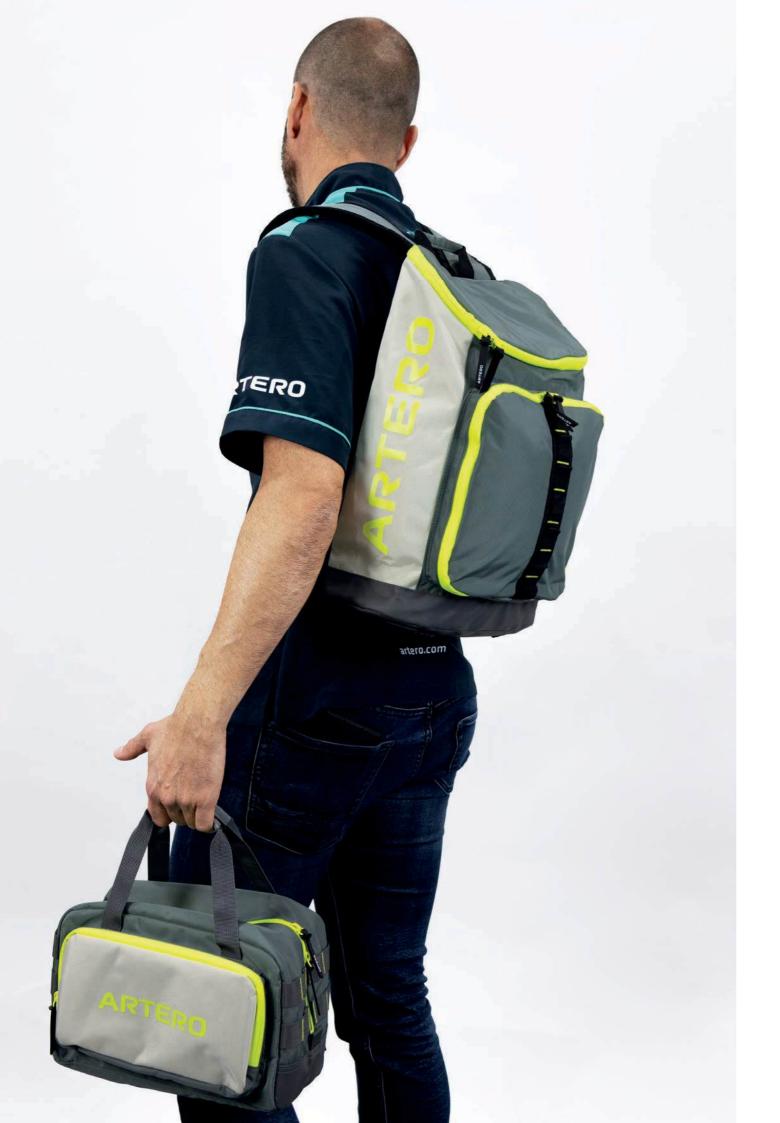

SINCE 1909

| 05_Clippers                                                                                                 | 79  |
|-------------------------------------------------------------------------------------------------------------|-----|
| 05.1_A5                                                                                                     | 80  |
| 05.2_Trimmers                                                                                               | 82  |
| 05.3_Accessories                                                                                            | 90  |
| <b>06_Scissors</b>                                                                                          | 91  |
| <b>06.1_</b> Razor Edge Scissors                                                                            | 94  |
| <b>06.2_</b> Micro-Serrated Scissors                                                                        | 97  |
| <b>06.3_</b> Curved Scissors                                                                                | 99  |
| <b>06.4_</b> Chunkers                                                                                       | 104 |
| <b>06.5_</b> Thinning Scissors                                                                              | 108 |
| <b>06.6_</b> Lefties                                                                                        | 111 |
| O7_Dryers                                                                                                   | 117 |
| 07.1_Motor Blaster                                                                                          | 118 |
| 07.2_Dryers                                                                                                 | 120 |
| <b>08_Holders, Cases and Trolleys</b><br><b>08.1</b> _Trolleys, Backpacks and Holders<br><b>08.2</b> _Cases |     |
| <b>09_Loops</b>                                                                                             | 127 |
| <b>09.1_</b> Grooming Loops                                                                                 | 128 |