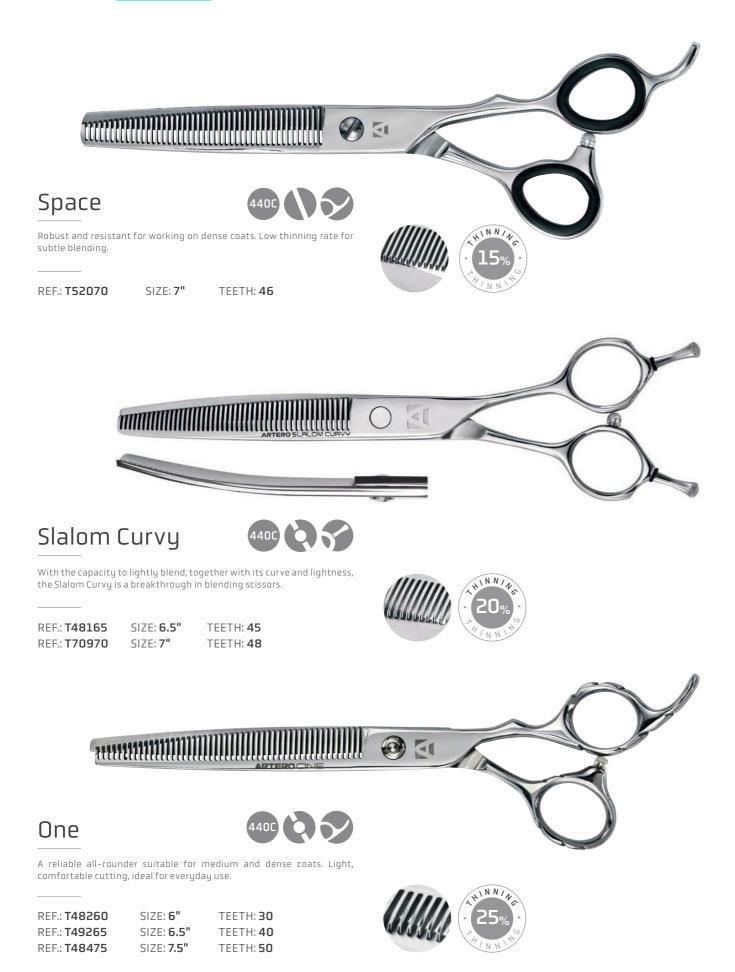

Curvy Pink



With bevelled-edge blades for accurate facial and expression cutting. Symmetrical handles to control the opening of the blades. The aluminium handles make this a lighter scissor.

REF.: **T46160** REF.: **T46370** 

SIZE: 6" SIZE: 7"

0



## 06.4 Chunkers

Wide, strong teeth allow for quick cutting and maximum texturizing.



06\_SCISSORS // Chunkers





## 06.5 Thinning Scissors

Scissors with teeth helping to blend and smooth cutting lines from the coat.



Solid Scissors with wide teeth giving a smooth cutting action. Achieve a perfect balance between speed and perfect blending. Bevelled edge to guarantee its resistance.



REF.: T71170 / 7" TEETH: 40

blending and a precise finish.

REF.: **T50070** 

SIZE: 7.5"

SIZE: 7"

TEETH: 65

TEETH: 38

SIZE: 7" TEETH: 50







## SCISSORS 06.6 Lefties

Designed for left-handed users respecting all the exclusive qualities of Artero right handed scissors.



### One Lefty



A reliable all-around scissor suitable for medium and dense coats. Light, comfortable cutting, ideal for everyday use.

| REF.: | T48160 |
|-------|--------|
| REF.: | T49165 |
| REF.: | T48375 |

SIZE: **6"** SIZE: **6.5"** SIZE: **7.5"** 



REF.: **T70760** SIZE: **6**"







8<sup>1/2</sup>"

"O

| ARTERD ONE CURVY                                                                                                                                                  |
|-------------------------------------------------------------------------------------------------------------------------------------------------------------------|
|