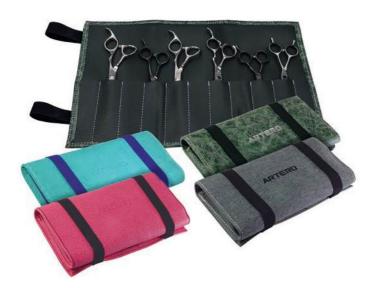

and cosmetics. Includes shoulder strap.

REF.: F227

08\_HOLDERS, CASES, TROLLEYS // Trolleys and holders



Nylon travel trolley with wheels and telescopic handle. Opening with waterproof zips with PVC handles. 2 compartments with opening control gusset. Interior pockets to hold the material.

REF. BLACK/RED: F241

17.7" X 15.75" X 7.9"



-1,4"

### Tool Bag

Semi-rigid nylon case with handle. 3 compartments - 2 open compartments and 1 front compartment for scissors. Includes shoulder strap.

REF.: **A572** 



# HOLDERS, CASES, TROLLEYS

## **08.**2 Cases

Cases to store and protect your most valuable tool, your scissors.







Waist-holder. 2 compartments for scissors and brushes.

REF. BLACK/RED: **F242** REF. GREY/NEON: **F243** REF. POLKA DOTS PRINT: **F245** 

4.7" X 7.9" X 1.4"



### Scissor Wrap

Roll–up wrap for scissors and stripping knives. With safety–tab. Elastic band closure. 11 compartments.





### Blades Wrap Roller

Roll-up wrap for all type of clipper blades (A5, A5 wide, Aesculap,...) 9 compartments. In 2 colors.







### Scissors Cases

Case for 20 scissors. Zip closure. Exterior material synthetic leather. Color: Black.

REF.: MKTESTIJERA SIZE: 10.6" x 15"

## Buckle Work Belt

Waist work belt. 4 scissor compartments and 2 brush compartments. Includes adjustable strap.

REF.: **F343** 



## LOOPS 09.1 Grooming Loops

Line of designer leads and straps with the highest resistance on the market.



Leash to hold dogs on the table or in the bathtub. PVC cord of 35 or 50 cm

with plastic adjustment. Strong black clip for dogs up to 100kg.

REF.: Y58