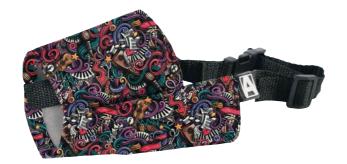

Artero logo.

### REF.: W990 SIZE: 35.4" x 23.6"



### Anti-Slip Surface Mat

Anti-slip table-top mat. 5mm thick making it comfortable and relaxing for your pet.

REF.: W831 SIZE: 45.3" x 23.1"

## TOOLS

## 03.5 Muzzles

Comfortable and easy to use with original designs, these muzzles are available in all sizes.



### **O** Donald Muzzle Yellow

FEATURES: Silicone with adjustable strap and safety buckle. USE: To prevent dogs from biting other animals, people, or objects. FOR: Dogs.

| YELLOW            |                | М  |
|-------------------|----------------|----|
| REF.: <b>P345</b> | SIZE: <b>S</b> | RE |
| REF.: <b>P347</b> | SIZE: M        | RE |
| REF.: <b>P349</b> | SIZE: L        | RE |
| REF.: <b>P353</b> | SIZE: XL       | RE |
|                   |                | RE |



### Konos Music Muzzle

FEATURES: Nylon, washable. USE: To prevent dogs from biting other animals, people, or objects. FOR: Dogs.

| MUSIC             |          |
|-------------------|----------|
| REF.: <b>P363</b> | SIZE: XS |
| REF.: <b>P364</b> | SIZE: S  |
| REF.: <b>P365</b> | SIZE: M  |
| REF.: <b>P366</b> | SIZE: L  |
| REF.: <b>P367</b> | SIZE: XL |
|                   |          |





Artero presents a new range of grooming wear with fun and flattering designs made from top quality and hair-repellent material. Quick drying and no ironing required.



## 04.1 Tops & Bottoms

Design combined with practicality transforms a uniform into a fashionable work garment.



Feminine blouse printed with blue background and canine figures in coral. Covered zip fastening, Mao collar and Ja