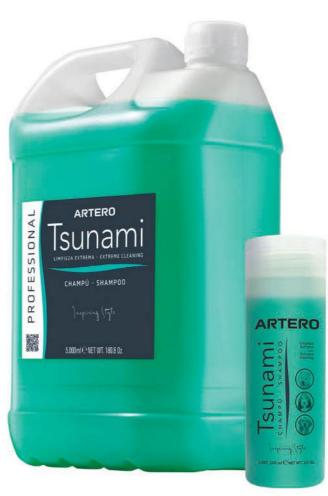

### **R R** Tsunami

The degreasing shampoo that is gentle on the skin.

EFFECT: Deep cleansing, degreaser, removes dirt and stains. USE: Use as a first application to remove dirt, stains, bad odors, etc. Prepares the coat for second applications of shampoo. FEATURED INGREDIENT: Vinegar. INSTRUCTIONS FOR USE: Massage into wet coat to achieve a lather. Rinse immediately. COMBINES WITH: All shampoos except Basic.

| 3.5 OZ.    | REF.: <b>HS764</b> |
|------------|--------------------|
| 169.07 OZ. | REF.: <b>H764</b>  |