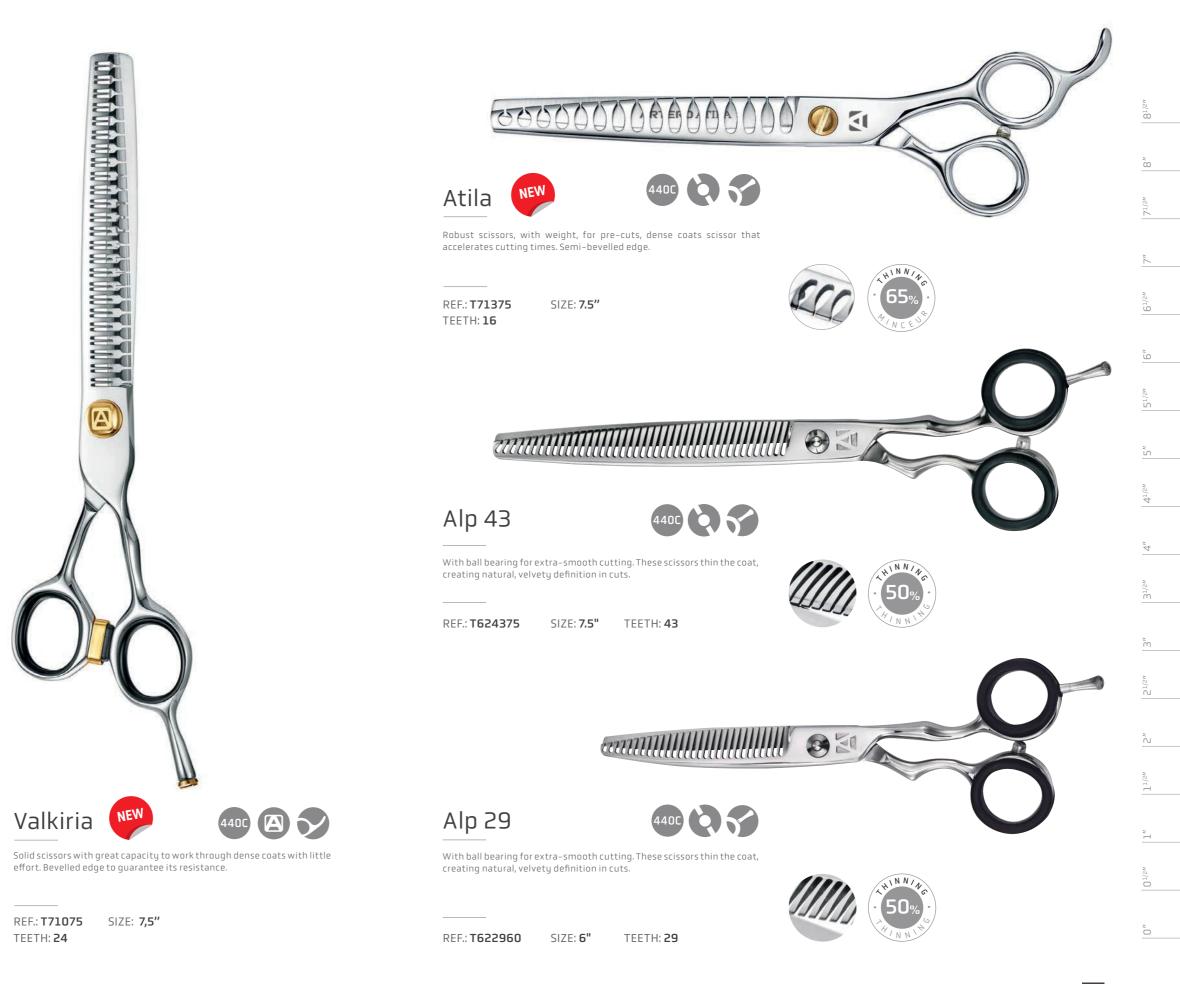

: 8.5"        |



### Satin Curvy Mini



Symmetrical handles help control the opening of the blades and the rounded tip prevents them from harming the skin. Ideal for sanitary areas or skin conditions.

REF.: T34345 SIZE: 4.5"





With bevelled-edge blades for accurate facial and expression cutting. Symmetrical handles to control the opening of the blades. The aluminium handles make this a lighter scissor.

REF.: **T46060** REF.: **T46070** 



Fusion Curvy Pink



With bevelled-edge blades for accurate facial and expression cutting. Symmetrical handles to control the opening of the blades. The aluminium handles make this a lighter scissor.

REF.: **T46160** REF.: **T46370** 

SIZE: 6" SIZE: 7"

0



## 06.4 Chunkers

Wide, strong teeth allow for quick cutting and maximum texturizing.



06\_SCISSORS // Chunkers





## 06.5 Thinning Scissors

Scissors with teeth helping to blend and smooth cutting lines from the coat.



Solid Scissors with wide teeth giving a smooth cutting action. Achieve a perfect balance between speed and perfect blending. Bevelled edge to guarantee its resistance.



REF.: T71170 / 7" TEETH: 40

blending and a precise finish.

REF.: **T50070** 

SIZE: 7.5"

SIZE: 7"

TEETH: 65

TEETH: 38

SIZE: 7" TEETH: 50







## SCISSORS 06.6 Lefties

Designed for left-handed users respecting all the exclusive qualities of Artero right handed scissors.



### One Lefty



A reliable all-around scissor suitable for medium and dense coats. Light, comfortable cutting, ideal for everyday use.

| REF.: | T48160 |
|-------|--------|
| REF.: | T49165 |
| REF.: | T483