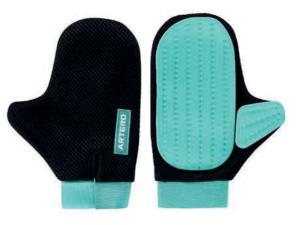

### Plis Plas Cleaning Gloves 4Cats

Wet-Wipe Gloves for instant cleaning!

**EFFECT:** Cleans and freshens in just one wipe! Perfumes and gives shine to the coat.

USE: For cleaning cats quickly.

FEATURED INGREDIENT: Aloe Vera.

**HOW TO USE:** Place glove on your hand and gently wipe all over the coat. If needed, use more than one glove. Dispose of wipe after use.

REF.: H758 20 units.