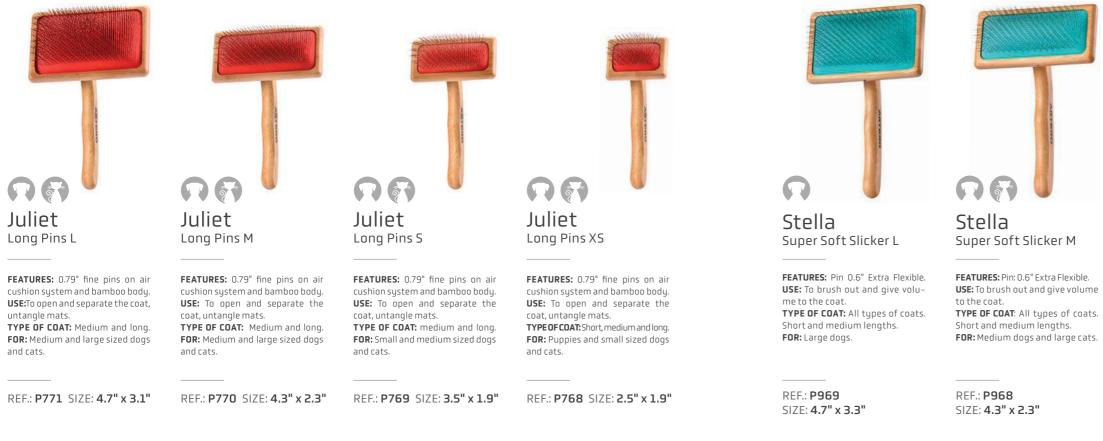

on system and bamboo body.

**USE:** To open and separate the coat, untangle mats.

**COATTYPE:** Short, medium and long. **FOR:** Puppies and small dogs and cats.

REF.: P936 SIZE: 2.5" x 1.9"



Protected Pin Slicker S

**FEATURES:** 0.43" fine pins with plastic tip on air cushion system and bamboo body.

**USE:** To open and separate the coat and untangle mats.

**COAT TYPE:** Short, medium, and long. **FOR:** Small and medium sized dogs and cats.

REF.: P939 SIZE: 3.5" x 1.9"



Romeo Protected Pin Slicker XS

 $\mathbf{n}$ 

**FEATURES:** 0.43" fine pins with plastic tip on air cushion system and bamboo body.

**USE:** To open and separate the coat and untangle mats.

**COATTYPE:** Short, medium, and long. **FOR:** Puppies and small sized dogs and cats.

REF.: P940 SIZE: 2.5" x 1.9"





FEATURES: 0.79" thin pins with plastic tip on air cushion system and bamboo body. USE: To open and separate the coat, untangle mats. TYPE OF COAT: Medium and long. FOR: Medium, large size dogs and cats.

REF.: P775 SIZE: 4.7" x 3.1"



Juliet Slicker Long Protected Pin M

FEATURES: 0.79" thin pins with plastic tip on air cushion system and bamboo body. **USE:** To open and separate the coat, untangle mats. TYPE OF COAT: Medium and long. FOR: Medium, large size dogs and cats.

REF.: P774 SIZE: 4.3" x 2.3"

Juliet Slicker Long Protected Pin S

 $\mathbf{n}$ 

FEATURES: 0.79" thin pins with plastic tip on air cushion system and bamboo body. USE: To open and separate the roat, untangle mats. TYPE OF COAT: Medium and long. FOR: Small and medium sized dogs and cats.

REF.: P773 SIZE: 3.5" x