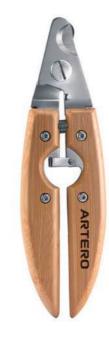

double coat, etc.).
FOR: Cats and dogs.

REF.: P787 SIZE: 5.9" x 9.1"

50 artero.com



### Laika Green Rubber Curry Brush

0

NA

FEATURES: Big rubber teeth. USE: Removes shedding hair. TYPE OF COAT: Double-layered and Nordic. FOR: Dogs.

REF.: P825 SIZE: 5.5" x 3.5"



### Kira <sub>Rubber Mitt</sub>

**FEATURES:** Rubber palmed glove with rubber teeth for the removal of shedding coat.

**USE**: Rub the coat in a circular motion until no additional hair is removed.

**TYPE OF COAT:** Shedding (short, double coat, etc.). **FOR:** Cats and dogs.

REF.: P786 SIZE: 9.1" x 6.3"



0



## 02.5 Hygiene

Top tools for the upkeep of nails.



Sasha Ergo Nail Clipper M

FEATURES: 0.8" stainless steel blades. **USE:** For trimming nails. FOR: Medium and large dogs.

REF.: P818 SIZE: 2.5" X 5.5"



### Duke Nail Clipper S

63

FEATURES: 0.6" stainless steel blades **USE:** For trimming nails. FOR: Medium and large dogs.

REF.: P250 SIZE: 1.8" x 6.5"

FEATURES: 0.8" stainless steel blades

0

Duke

 $\mathbf{n}$ 

Daisy <sub>Nail File</sub>

FEATURES: Chrome and Bamboo. **USE:** To file and polish nails. **FOR:** Dogs and cats.

REF.: P962 SIZE: 0.8" x 7.9"

Nail Clipper M

**USE:** For trimming nails.

FOR: Medium and large dogs.

REF.: **P960** SIZE: **1.6" x 5.1"** 







52 artero.com





Lady Mini Nail Clipper

FEATURES: 0.4" stainless steel blades **USE:** For trimming cat and dog nails. FOR: Puppies, small dogs and cats.

REF.: P961 SIZE: 2.6" x 4.3"





## **02.**6 Stripping

Tools for all stripping stages.



FEATURES: 25 short, triangular teeth **USE:** To throroughly r