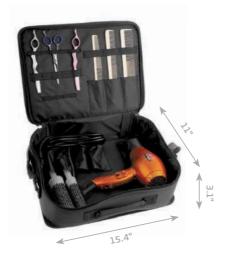

tter redistribute weight and reduce noise. 3 temperature settings and 2 speeds. Flat nozzle. 3 meter cord.





# HOLDERS, CASES, TROLLEYS

## **08.1** Trolleys, Backpacks and Holders

The most fashionable and practical collection to care and transport your grooming equipment.







Backpack with compartments and front pocket for 12 scissors. Waterproof zips, side pockets for mobile phone, water bottle, etc. PVC handles and plastic reinforcements on the base to prevent breakage.

REF. BLACK/RED: **F236** REF. GREY/NEON: **F237** REF. POLKA DOTS PRINT: **F238** 

15.75" x 11.8" x 6.7"



Nylon tool bag, waterproof zips and reinforced handles. Top opening and interior compartments. Side pockets to store 6 scissors. PVC handles.

REF. BLACK/RED: F239 REF. GREY/NEOn: F240

9.1" X 7.5" X 11"



### Multifunction Case

Semi-rigid nylon case with compartments for carrying grooming tools and cosmetics. Includes shoulder strap.

REF.: F227

08\_HOLDERS, CASES, TROLLEYS // Trolleys and holders



Nylon travel trolley with wheels and telescopic handle. Opening with waterproof zips with PVC handles. 2 compartments with opening control gusset. Interior pockets to hold the material.

REF. BLACK/RED: F241

17.7" X 15.75" X 7.9"



-1,4"

### Tool Bag

Semi-rigid nylon case with handle. 3 compartments - 2 open compartments and 1 front compartment for scissors. Includes shoulder strap.

REF.: **A572** 



# HOLDERS, CASES, TROLLEYS

## **08.**2 Cases

Cases to store and protect your most valuable tool, your scissors.







Waist-holder. 2 compartments for scissors and brushes.

REF. BLACK