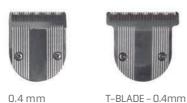

" x 1.6" x 1.5"       | 7.1" x 1.7" x 1.8"             |
| Carry-Case                    | •                  | •                   |                                                               |                                     |                                                               |                        |                                |



### Artero Blades A5



#### ...... blades A5 blades AMERICAN CANALAN AMIAMIAMI. FARFFARFFARFFARF ARTERO ARTERO ARTERO ARTERO ARTERO SIZE 10 ( SIZE 4F SIZE 30 () SIZE 7F SIZE SF nº30 – 0.5 mm nº 10 - 1.6 mm nº 7F – 3 mm nº 5F – 6 mm nº 4F – 9 mm Sizes: 50 and 40 Sizes: 30, 15, 10, 8-1/2, 7, 7F, 5, 5F REF.: C572 REF.: C561 REF.: C562 REF.: C563 REF.: C564 REF.: C788 4, 4F, 3F, 5/8, 3/4

REF.: C789

### Divinity

REF.: C794

REF.: C747





Reaktor

0,9 mm - 1.2mm REF.: **C795** 

### X–Tron / Spektra



ARTERO 7F - 3 mm

REF.: C793



n° 40 – 0.1mm n° 30 – 0.5mm n° 15 – 1mm n° 10 – 1.6mm

 5F - 6 mm
 4F - 9 mm

 REF.: C783
 REF.: C784





Compatible with wide Artero blades.





### Metalplex Set x9

Compatible with all A5 Artero, Oster, Moser + Andis, 1.6 mm or less. SIZES: 3 mm / 6 mm / 10 mm / 13 mm / 16 mm / 19 mm / 22 mm / 25 mm

REF.: **A351** 

### 4Cats Blades





#### Katana



nº 10 - 1.6 mm REF.: **C796** 

#### Gotham



0,5 mm - 2,5mm REF.: **C799** 





3F - 12 mm REF.: **C785** 

SIZE REF. SIZE REF. 3/8" A313 7/8" A317 1/2" A314 1" A318 11/4" 5/8" A315 A319 3/4" 11/2" A316 A321



#### SIZE

3 mm / 6 mm / 10 mm / 13 mm / 16 mm / 19 mm 22 mm / 25 mm

REF.: A360

## ARTERO WIDE BLADE



## For Dog Groomin