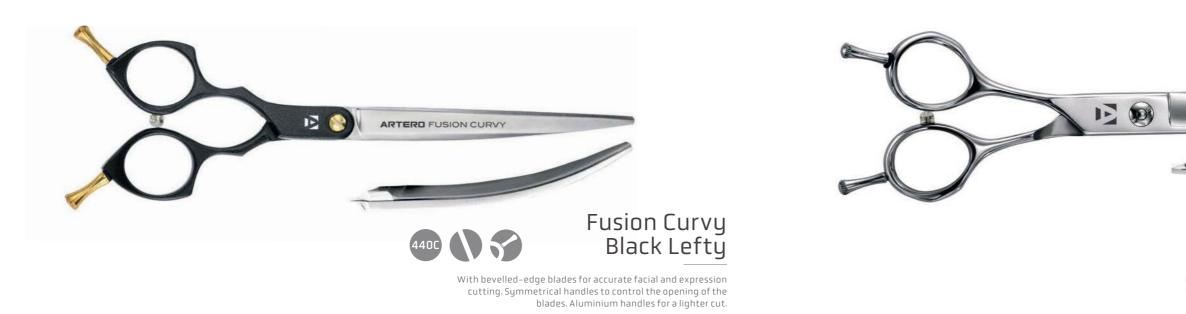

issors

Scissors with teeth helping to blend and smooth cutting lines from the coat.



Solid Scissors with wide teeth giving a smooth cutting action. Achieve a perfect balance between speed and perfect blending. Bevelled edge to guarantee its resistance.



REF.: T71170 / 7" TEETH: 40

blending and a precise finish.

REF.: **T50070** 

SIZE: 7.5"

SIZE: 7"

TEETH: 65

TEETH: 38

SIZE: 7" TEETH: 50







## SCISSORS 06.6 Lefties

Designed for left-handed users respecting all the exclusive qualities of Artero right handed scissors.



### One Lefty



A reliable all-around scissor suitable for medium and dense coats. Light, comfortable cutting, ideal for everyday use.

| REF.: | T48160 |
|-------|--------|
| REF.: | T49165 |
| REF.: | T48375 |

SIZE: **6"** SIZE: **6.5"** SIZE: **7.5"** 



REF.: **T70760** SIZE: **6**"







8<sup>1/2</sup>"

"O

| ARTERD ONE CURVY                                                                                                                                                  |
|-------------------------------------------------------------------------------------------------------------------------------------------------------------------|
|                                                                                                                                                                   |
| Pro-                                                                                                                                                              |
|