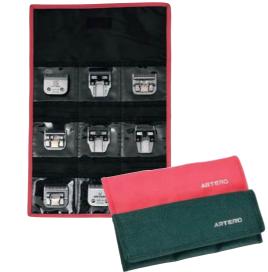

ey with wheels and telescopic handle. Opening with waterproof zips with PVC handles. 2 compartments with opening control gusset. Interior pockets to hold the material.

REF. BLACK/RED: F241

17.7" X 15.75" X 7.9"



-1,4"

### Tool Bag

Semi-rigid nylon case with handle. 3 compartments - 2 open compartments and 1 front compartment for scissors. Includes shoulder strap.

REF.: **A572** 



# HOLDERS, CASES, TROLLEYS

## **08.**2 Cases

Cases to store and protect your most valuable tool, your scissors.







Waist-holder. 2 compartments for scissors and brushes.

REF. BLACK/RED: **F242** REF. GREY/NEON: **F243** REF. POLKA DOTS PRINT: **F245** 

4.7" X 7.9" X 1.4"



### Scissor Wrap

Roll–up wrap for scissors and stripping knives. With safety–tab. Elastic band closure. 11 compartments.





### Blades Wrap Roller

Roll-up wrap for all type of clipper blades (A5, A5 wide, Aesculap,...) 9 compartments. In 2 colors.







### Scissors Cases

Case for 20 scissors. Zip closure. Exterior material synthetic leather. Color: Black.

REF.: MKTESTIJERA SIZE: 10.6" x 15"

## Buckle Work Belt

Waist work belt. 4 scissor compartments and 2 brush compartments. Includes adjustable strap.

REF.: **F343** 



## LOOPS 09.1 Grooming Loops

Line of designer leads and straps with the highest resistance on the market.



Leash to hold dogs on the table or in the bathtub. PVC cord of 35 or 50 cm

with plastic adjustment. Strong black clip for dogs up to 100kg.

REF.: Y580 19.7" REF.: Y581 19.7"





Leash to hold dogs to the table or bathtub. PVC strap of 19.7" with sliding pvc ring. Strong blac