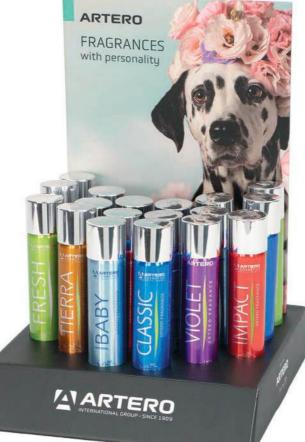

## 01.5 Perfumes

Long-lasting fragrances with personality

### Detox

A stylish fragrance with floral hints.

USE: Dogs and cats HOW TO USE: Spray the perfume on the coat avoiding the face.

3.04 OZ. REF.: H765

REF.: H743

COMPOSED OF:

Perfume Display 18 units

SIZE / DIMENSIONS: REF.: **H693\_**3 FRESH **3.04 OZ.** HEIGHT: 10.63" REF.: H652\_3 CLASSIC 3.04 0Z. WIDE: 9.84" REF.: **H654\_**3 VIOLET **3.04 0Z.** DEPTH: 14.17" REF.: **H655\_**3 TIERRA **3.04 OZ.** REF.: **H653\_**3 IMPACT **3.04 0Z.** REF.: H673\_3 BABY 3.04 0Z.

3.04 OZ. REF.: H654

over the coat, avoiding the face

**INSTRUCTIONS FOR USE:** Spray the perfume

 $\mathbf{n}$ 

Violet

A fragrance for

distinguished pets.

USE: For cats and dogs.

NA Classic

The fun, citric fragrance for pets.

**USE:** For cats and dogs. **INSTRUCTIONS FOR USE:** Spray the perfume over the coat, avoiding the face.

3.04 OZ. REF.: H693

 $\mathbf{n}$ 

Fresh

The fragrance for the oh so stylish.

**USE:** For cats and dogs. **INSTRUCTIONS FOR USE:** Spray the perfume over the coat, avoiding the face.

3.04 OZ. REF.: H652

 $\mathbf{n}$ Tierra

The fragrance for larger-than-life pets.

USE: For cats and dogs. **INSTRUCTIONS FOR USE:** Spray the perfume over the coat, avoiding the face.

3.04 OZ. REF.: H655

01\_COSMETICS // Perfumes

A fragrance for pets who want to make their mark.

**USE:** For cats and dogs. **INSTRUCTIONS FOR USE:** Spray the perfume over the coat, avoiding the face.

3.04 OZ. REF.: H653

A fragrance for puppies and the young at heart.

**USE:** For puppies, kittens and adult cats and dogs. **INSTRUCTIONS FOR USE:** Spray the perfume over the coat avoiding the face.

3.04 OZ. REF.: H673