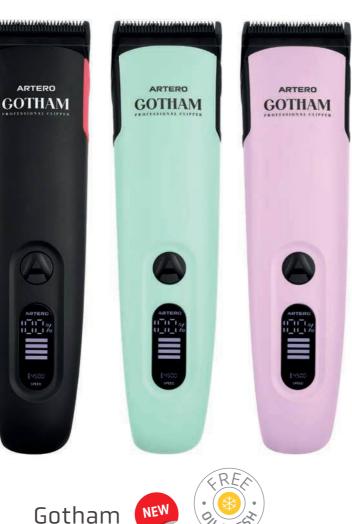

clipper with a long-lasting battery.

Nominated USA Product of the Year in its first year. Withstands prolonged use, works on all coat types.

INCLUDES: No. 10 blade (1.6mm), charger base, 2 batteries, mineral oil, brush and Artero Oil Fresh.





PREMIUM 2 SPEED

ARTERO

MIUM

Powerful, user-friendly clipper.

PREMIUM

ARTERO

Has 2 speeds to adapt to any type of work. Super-resistant 3 meter cable. For daily use on all types of coats and conditions.

INCLUDES: No. 10 blade (1.6mm), charger base, 6 plastic combattachments (3, 6, 9, 12, 15 and 18mm), mineral oil, brush and Artero Oil Fresh.

PREMIUM

PREMIUM SPEED

ARTER

REF.: M339 REF.: M357 REF.: M358

REF.: M347

Hit



05\_CLIPPERS // A5





## 05.2 Trimmers

A sophisticated range quieter and less vibration for those clean cuts.





Design at the service of technology.

Gotham is an ergonomic trimmer with a unique, elegant and distinguished design. Ideal for touch-ups and trimming thanks to its 6000 revolutions and a long-lasting sharp blade with 5 cutting heights from 0,5 to 2,5mm. Includes a complete set of 8 combs to achieve best results. USB-C charging port and LED charge display.

INCLUDES: USB-C cable, integrated blade (0,5-2,5mm), 1,5, 3, 4,5, 6, 10, 13, 18 and 25mm mineral oil and brush.

| REF.: <b>M696D1</b> |  |
|---------------------|--|
| REF.: M696D2        |  |
| REF.: M696D4        |  |



The fastest clipper on the market.

With electronic control and display indicating height, RPM, battery time and blade lubrication level. Offers the best cutting finishes, both with the comb attachments and blade,