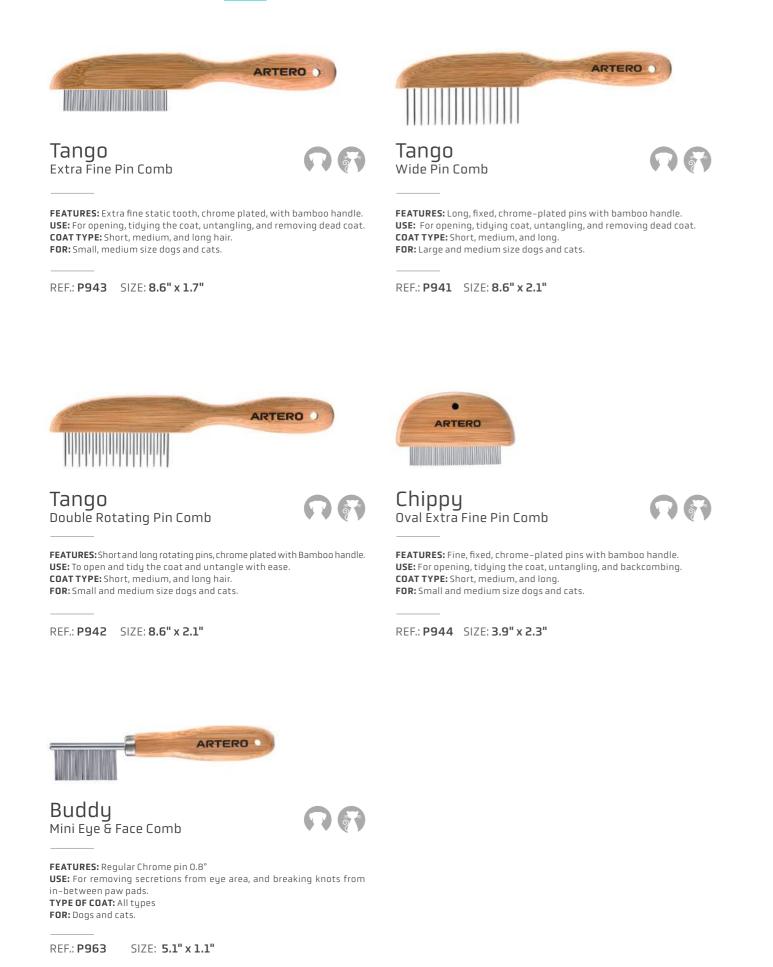

Ideal for faces. TYPE OF COAT: Medium and long; Medium or fine. FOR: Dogs and cats.

REF.: **P984** SIZE: **9" x 1.3"** 

NEW

Bear Volume Comb With Curved Pin

FEATURES: Curved, Conical and Chrome plated. **USE:** To lift, separate and tidy the coat in an easy way. COAT TYPE: Curly, long, double coat. FOR: Dogs and cats.

REF.: P987 SIZE: 9" x 1.3"







FEATURES: Conical pin, Gold chrome plated. **USE:** For styling and separating updos and top knots. COAT TYPE: Long hair. FOR: Dogs.

REF.: P986 SIZE: 7" x 1"



Bravo Double Width Comb

FEATURES: Conical teeth. Aluminium.

USE: For lifting, teasing, straightening, and tidying the coat during cuttina.

**COAT TYPE:** Short, medium, and long, medium density or fine coat. FOR: Dogs and cats.

REF.: P271 SIZE: 7.5" x 1.2"

36 artero.com





### COMPLEMENTS NATURE COLLECTION



### Pop Foam Handle for Tools



This accessory complements the Nature Collection family. "Pop" it onto the handle of any of the Nature Collection tools for a more comfortable, non-slip grip on the tool while working. It also reduces fatigue thanks to its padding that avoids an overexertion of grip in hard work.

**INSTRUCTIONS FOR USE:** Lubricate the inside of the hole with a conditioner or oil. Place the handle in the hole and ease it up to the top. As soon as the lubricant dries, the POP handle grip will be well fixed.

### COMPATIBLE WITH BRUSHES:

Tango (P943, P941, P942) Nala (P814, P815) Romeo (P933, P934, P935, P936, P937, P938, P939, P940) Juliet (P768, P769, P770, P771, P772, P773, P774, P775) Stella (P966, P967, P968, P969) Beast (P810, P9