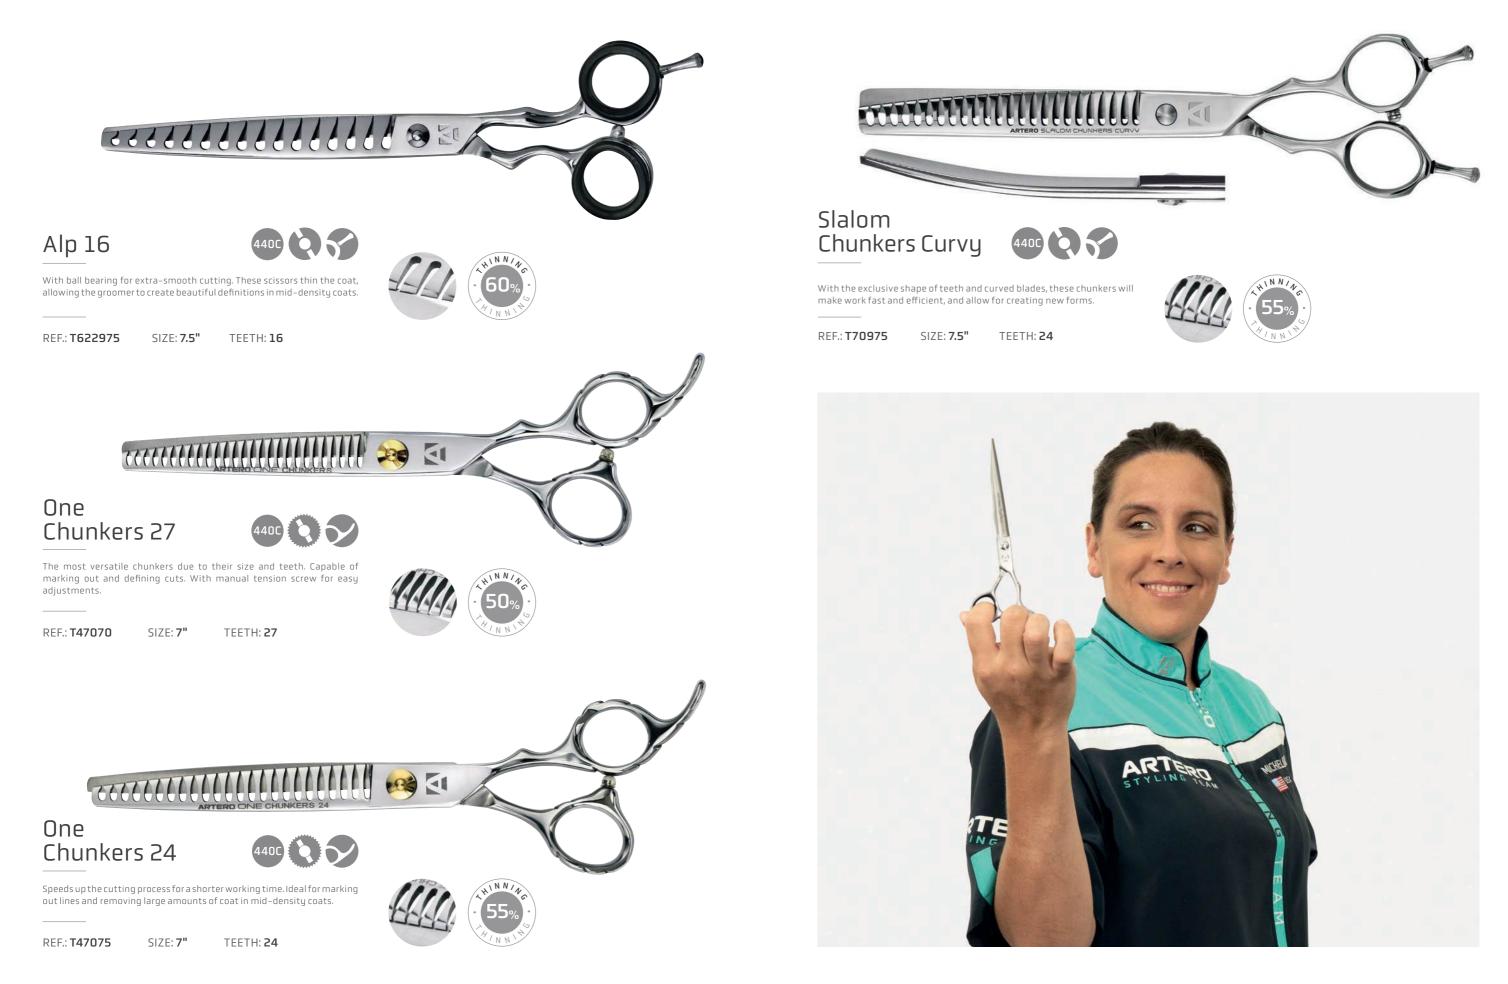

## Shampoos

### **Technical Information**

Combine with the correct conditioner

#### VITALIZANTE BASIC HIDRATANTE BLANC BABY BYE BYE **Cleansing Action** $\bullet \bullet$ $\bullet \bullet \bullet$ $\bullet \bullet$ $\bullet \bullet \bullet$ $\bullet \bullet$ $\bullet \bullet$ $\bullet \bullet$ $\bullet \bullet \bullet$ $\bullet \bullet$ Hydration Deodorizing $\bullet \bullet \bullet$ $\bullet \bullet \bullet$ Skin care $\bullet \bullet$ $\bullet \bullet$ $\bullet \bullet$ $\bullet \bullet \bullet$ $\bullet \bullet \bullet$ Adds hydration and shine Prevents ticks + fleas All purpose cleanser Adds shine, texture, Color enhancer. Very mild and gentle cleanser + repels mosquitos. and volume eliminates yellow Results tones Antiseptic, antiparasitic, antifungal, antibacterial • First bath on all • Curly coats • Drop coats, dry or • White coats • Puppies (all breeds) Irritated skin coat types • Wire coats damaged coats • Black coats Fleas or ticks Use Repelling mosquitos • Smooth coat • Grey tones Black skin Combine with these • Protein Vital • Keratin Vital Keratin Vital • Spa Vital • Spa Vital Detox Vital • Protein Vital • Detox Vital Protein Vital conditioners Wait time 3–5 mins 3-5 mins 3–5 mins 3–5 mins 3-5 min. 0 min. before rinsing