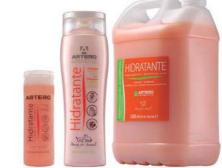

### R R Hidratante

The shampoo for long-haired breeds.

EFFECT: Highly moisturizing for a flowing coat. USE: On long coated breeds to prevent breakage, on dry or damaged coats. FEATURED INGREDIENT: Biotin. INSTRUCTIONS FOR USE: Massage well into wet coat to achieve a lather. Wait 3 to 5 minutes and rinse. COMBINE WITH: Keratin and Protein Conditioners.

 3.6 OZ.
 REF.: HS624

 9 OZ.
 REF.: H624

 169.07 OZ.
 REF.: H625

Blanc

**N**A

The shampoo for white coats.

**EFFECT:** Enhances white coats, removes yellow tones, intensifies black coats and evens out grey tones.