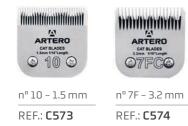

ARFFARFFARFFARF ARTERO ARTERO ARTERO ARTERO ARTERO SIZE 10 ( SIZE 4F SIZE 30 () SIZE 7F SIZE SF nº30 – 0.5 mm nº 10 - 1.6 mm nº 7F – 3 mm nº 5F – 6 mm nº 4F – 9 mm Sizes: 50 and 40 Sizes: 30, 15, 10, 8-1/2, 7, 7F, 5, 5F REF.: C572 REF.: C561 REF.: C562 REF.: C563 REF.: C564 REF.: C788 4, 4F, 3F, 5/8, 3/4

REF.: C789

### Divinity

REF.: C794

REF.: C747





Reaktor

0,9 mm - 1.2mm REF.: **C795** 

### X–Tron / Spektra



ARTERO 7F - 3 mm

REF.: C793



n° 40 – 0.1mm n° 30 – 0.5mm n° 15 – 1mm n° 10 – 1.6mm

 5F - 6 mm
 4F - 9 mm

 REF.: C783
 REF.: C784





Compatible with wide Artero blades.





### Metalplex Set x9

Compatible with all A5 Artero, Oster, Moser + Andis, 1.6 mm or less. SIZES: 3 mm / 6 mm / 10 mm / 13 mm / 16 mm / 19 mm / 22 mm / 25 mm

REF.: **A351** 

### 4Cats Blades





#### Katana



nº 10 - 1.6 mm REF.: **C796** 

#### Gotham



0,5 mm - 2,5mm REF.: **C799** 





3F - 12 mm REF.: **C785** 

SIZE REF. SIZE REF. 3/8" A313 7/8" A317 1/2" A314 1" A318 11/4" 5/8" A315 A319 3/4" 11/2" A316 A321



#### SIZE

3 mm / 6 mm / 10 mm / 13 mm / 16 mm / 19 mm 22 mm / 25 mm

REF.: A360

## ARTERO WIDE BLADE



## For Dog Grooming by Artero

Wide blades for use with all A5 clippers. 0.4" wider cut resulting in a quicker finished groom. Can be sharpened. 5 different sizes. 10W & 30W compatible with wide combs up to 1.5"

artero.com



## **05.**3 Accessories

Maintenance, care, and storage of blades and clippers will improve their longevity.



## Oil Fresh

The 6-in-1 blade and scissor spray by Artero. Lubricates and speeds up cutting, cools blades to be able to c