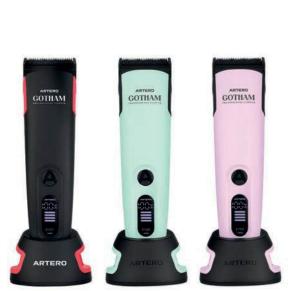

ht clipper with a long-lasting battery.

Nominated USA Product of the Year in its first year. Withstands prolonged use, works on all coat types.

INCLUDES: No. 10 blade (1.6mm), charger base, 2 batteries, mineral oil, brush and Artero Oil Fresh.





PREMIUM 2 SPEED

ARTERO

MIUM

Powerful, user-friendly clipper.

PREMIUM

ARTERO

Has 2 speeds to adapt to any type of work. Super-resistant 3 meter cable. For daily use on all types of coats and conditions.

INCLUDES: No. 10 blade (1.6mm), charger base, 6 plastic combattachments (3, 6, 9, 12, 15 and 18mm), mineral oil, brush and Artero Oil Fresh.

PREMIUM

PREMIUM SPEED

ARTER

REF.: M339 REF.: M357 REF.: M358

REF.: M347

Hit



05\_CLIPPERS // A5





## 05.2 Trimmers

A sophisticated range quieter and less vibration for those clean cuts.





Design at the service of technology.

Gotham is an ergonomic trimmer with a unique, elegant and distinguished design. Ideal for touch-ups and trimming thanks to its 6000 revolutions and a long-lasting sharp blade with 5 cutting heights from 0,5 to 2,5mm. Includes a complete set of 8 combs to achieve best results. USB-C charging port and LED charge display.

INCLUDES: USB-C cable, integrated blade (0,5-2,5mm), 1,5, 3, 4,5, 6, 10, 13, 18 and 25mm mineral oil and brush.

| REF.: <b>M696D1</b> |  |
|---------------------|--|
| REF.: M696D2        |  |
| REF.: M696D4        |  |



The fastest clipper on the market.

With electronic control and display indicating height, RPM, battery time and blade lubrication level. Offers the best cutting finishes, both with the comb attachments and blade