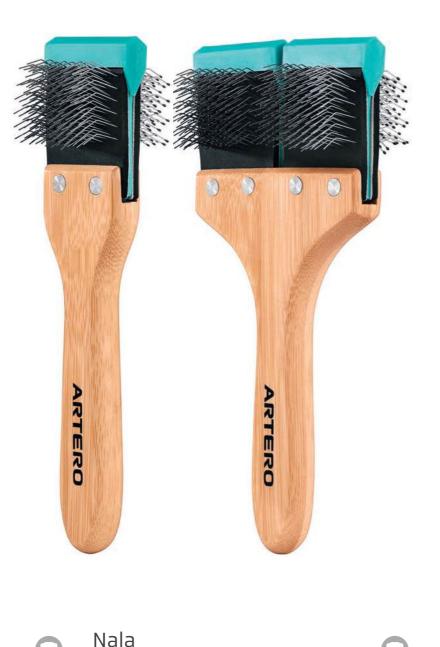

f grip in hard work.

**INSTRUCTIONS FOR USE:** Lubricate the inside of the hole with a conditioner or oil. Place the handle in the hole and ease it up to the top. As soon as the lubricant dries, the POP handle grip will be well fixed.

### COMPATIBLE WITH BRUSHES:

Tango (P943, P941, P942) Nala (P814, P815) Romeo (P933, P934, P935, P936, P937, P938, P939, P940) Juliet (P768, P769, P770, P771, P772, P773, P774, P775) Stella (P966, P967, P968, P969) Beast (P810, P954, P955) Bella (P809, P952, P953) Rufus (P811, P812, P813) Nova (P781, P929, P931, P930, P957, P956, P932) Floki (P817) Rex (P973) Yako (P816)



## **O2.**2 Slickers and Brushes

An extensive range of slicker brushes with different types of teeth, head-sizes, and handles, guaranteeing unique results in brushing and de-matting.



Double Articulated Slicker

FEATURES: 0.8" pins on flexible head.

FOR: Medium and large breed dogs.

REF.: P815 SIZE: 7.8" X 3.5"

other side has normal pins for brushing out.

TYPE OF COAT: All types of coats and tangles

**USE:** One side of the slicker has protected pins to avoid irritations, and the

Nala Articulated Slicker

FEATURES: 0.8" pins on flexible head.
USE: One side of the slicker has protected pins to avoid irritations, and the other side has normal pins for brushing out.
TYPE OF COAT: All types of coats and tangles.
FOR: Medium and small breed dogs.

REF.: **P814** SIZE: **7.8" X 1.7"** 



REF.: P933 SIZE: 4.7" x 3.1"

### and cats. \_\_\_\_\_ REF.: **P934** SIZE: **4.3" x 2.3"**



FEATURES: 0.43" fine pins with plastic tip on air cushion system and bamboo body.

coat