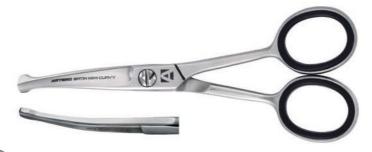

eate forms, even in the most difficult of areas.

Satin Mini Straight



Symmetrical handles help control the opening of the blades and the rounded tip prevents them from harming the skin. Ideal for sanitary areas or skin conditions.

REF.: **T45845** SIZE: **4.5**"











Solid scissors which work effortlessly through dense coats providing a great finish. Without tip and bevelled edge to guarantee resistance.







440C



### Satin Curvy



Helps create strong outlines in everyday cutting and aids removing length in pre-cutting. The balance between the handles and blades makes these scissors very resistant.

| REF.: <b>T47265</b> | SIZE: 6.5"        |
|---------------------|-------------------|
| REF.: <b>T47375</b> | SIZE: <b>7.5"</b> |
| REF.: <b>T47485</b> | SIZE: 8.5"        |



### Satin Curvy Mini



Symmetrical handles help control the opening of the blades and the rounded tip prevents them from harming the skin. Ideal for sanitary areas or skin conditions.

REF.: T34345 SIZE: 4.5"





With bevelled-edge blades for accurate facial and expression cutting. Symmetrical handles to control the opening of the blades. The aluminium handles make this a lighter scissor.

REF.: **T46060** REF.: **T46070** 



Fusion Curvy Pink



With bevelled-edge blades for accurate facial and expression cutting. Symmetrical handles to control the opening of the blades. The aluminium handles make this a lighter scissor.

REF.: **T46160** REF.: **T46370** 

SIZE: 6" SIZE: 7"

0



## 06.4 Chunkers

Wide, strong teeth allow for quick cutting and maximum texturizing.



06\_SCISSORS //