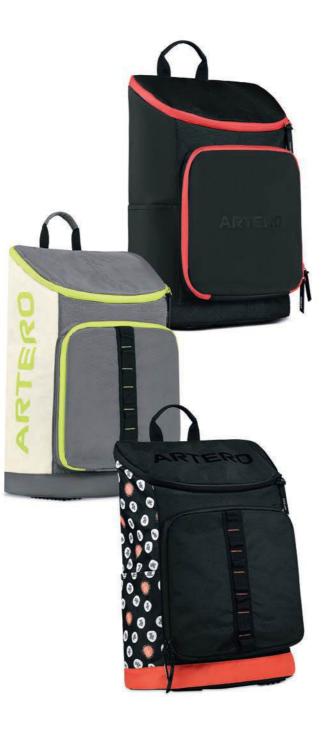

ideal for drying. Easy to transport.



Candy

Hands-free portable hairdryer. Shaped and weighted to fit the neck for easy hair stretching. Laser pointer to indicate air flow. Neoprene heat shield, 2 nozzles and a 3 m cord.

ARTE

REF.: **S317** 

Snake

Holders Cases Trolleys

Safety and protection of equipment is vital. Artero has created a wide range of holders, cases and pouches to keep your tools secure.

Very powerful and super light hand-held dryer. Powerful brushless motor incorporated in the handle to better redistribute weight and reduce noise. 3 temperature settings and 2 speeds. Flat nozzle. 3 meter cord.





# HOLDERS, CASES, TROLLEYS

## **08.1** Trolleys, Backpacks and Holders

The most fashionable and practical collection to care and transport your grooming equipment.







Backpack with compartments and front pocket for 12 scissors. Waterproof zips, side pockets for mobile phone, water bottle, etc. PVC handles and plastic reinforcements on the base to prevent breakage.

REF. BLACK/RED: **F236** REF. GREY/NEON: **F237** REF. POLKA DOTS PRINT: **F238** 

15.75" x 11.8" x 6.7"



Nylon tool bag, waterproof zips and reinforced handles. Top opening and interior compartments. Side pockets to store 6 scissors. PVC handles.

REF. BLACK/RED: F239 REF. GREY/NEOn: F240

9.1" X 7.5" X 11"



### Multifunction Case

Semi-rigid nylon case with compartments for carrying grooming tools and cosmetics. Includes shoulder strap.

REF.: F227

08\_HOLDERS, CASES, TROLLEYS // Trolleys and holders



Nylon travel trolley with wheels and telescopic handle. Opening with waterproo