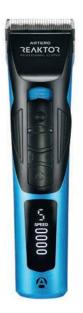

ade lubrication level. Offers the best cutting finishes, both with the comb attachments and blade, and great endurance that allows you to work all day.

INCLUDES: Charger base, plastic comb attachments (3, 6, 9, 12, 15, 18, 21 and 25mm], mineral oil, brush and Artero Oil Fresh.

REF.: M629

Spektra



SPECTRA

X–Tron



Maximum power for a small, ergonomic body.

With a very long-lasting battery and control display for speed, remaining work time and blade lubrication level. An all-arounder capable of withstanding intense work. This quiet tool with reduced vibration lets you trim sensitive areas without any problems.

INCLUDES: Charger base, 2 double plastic comb attachments (3-6, 9–12mm), mineral oil, brush and Artero Oil Fresh.

REF.: **M592** 



82 artero.com

05\_CLIPPERS // Trimmers





### Reaktor

The Groomer's Trimmer.

Reaktor is a machine that goes from 5000 to 7000 revolutions per minute in 5 speeds offering a polished finish without marks in the cut. With a sturdy, narrow-toothed blade to work with the best definition on the finest and smoothest hair. Adjustable cutting height and trims for fast, quality trims.

**INCLUDES:** Charger Base, 1'5, 3, 6, 9, 9, 12mm, 0'9–1'2mm blade, mineral oil and brush and Artero Oil Fresh.

REF.: M658



### Divinity

#### The lightest clipper.

Divinity is a very light, yet powerful clipper. 2 speeds of 5000RPM and 6000RPM. This is the only clipper to include 2 blades – 1 x Regular and 1 x T-shaped blade for achieving maximum trims. This is an all-around, powerful trimmer.

INCLUDES: Charging base, multi snap-on combs: 1.5, 4.5