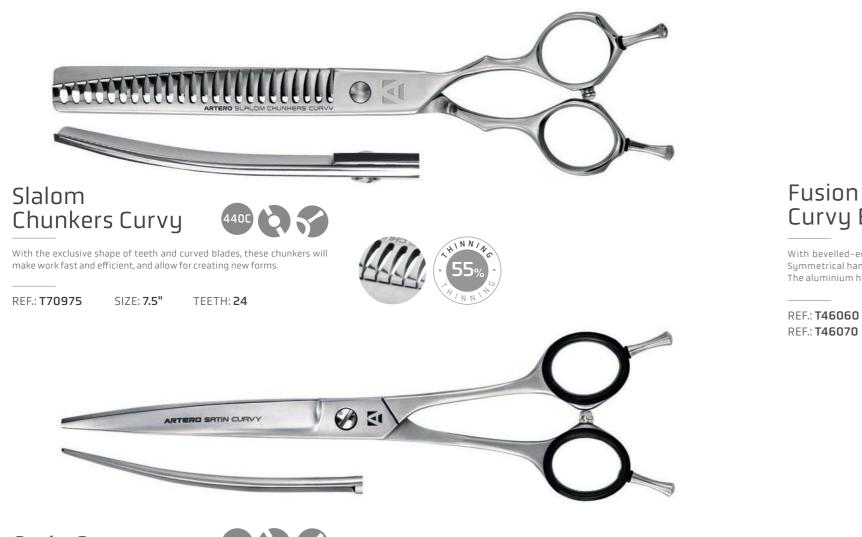

master lines.

REF.: **T45880** 

SIZE: 8"



0



Helps create outlines in everyday cutting and remove length in precutting. The balance between the handles and blades makes these scissors very resistant.

 REF.: **T47270** SIZE: **7**"

 REF.: **T47275** SIZE: **7.5**"

 REF.: **T47385** SIZE: **8.5**"



SCISSORS

## **06.**3 Curved Scissors

Curved blades help create forms, even in the most difficult of areas.

Satin Mini Straight



Symmetrical handles help control the opening of the blades and the rounded tip prevents them from harming the skin. Ideal for sanitary areas or skin conditions.

REF.: **T45845** SIZE: **4.5**"











Solid scissors which work effortlessly through dense coats providing a great finish. Without tip and bevelled edge to guarantee resistance.







440C



### Satin Curvy



Helps create strong outlines in everyday cutting and aids removing length in pre-cutting. The balance between the handles and blades makes these scissors very resistant.

| REF.: <b>T47265</b> | SIZE: 6.5"        |
|---------------------|-------------------|
| REF.: <b>T47375</b> | SIZE: <b>7.5"</b> |
| REF.: <b>T47485</b> | SIZE: 8.5"        |



### Satin Curvy Mini



Symmetrical handles help control the opening of the blades and the rounded tip prevents them from harming the skin. Ideal for sanitary areas or skin conditions.

REF.: T34345 SIZE: 4.5"





With bevelled-edge blades for accurate facial and expression cutting. Symmetrical handles to control the opening of the blades. The aluminium handles make this a lighter scissor.

REF.: **T46060** REF.: **T46070**