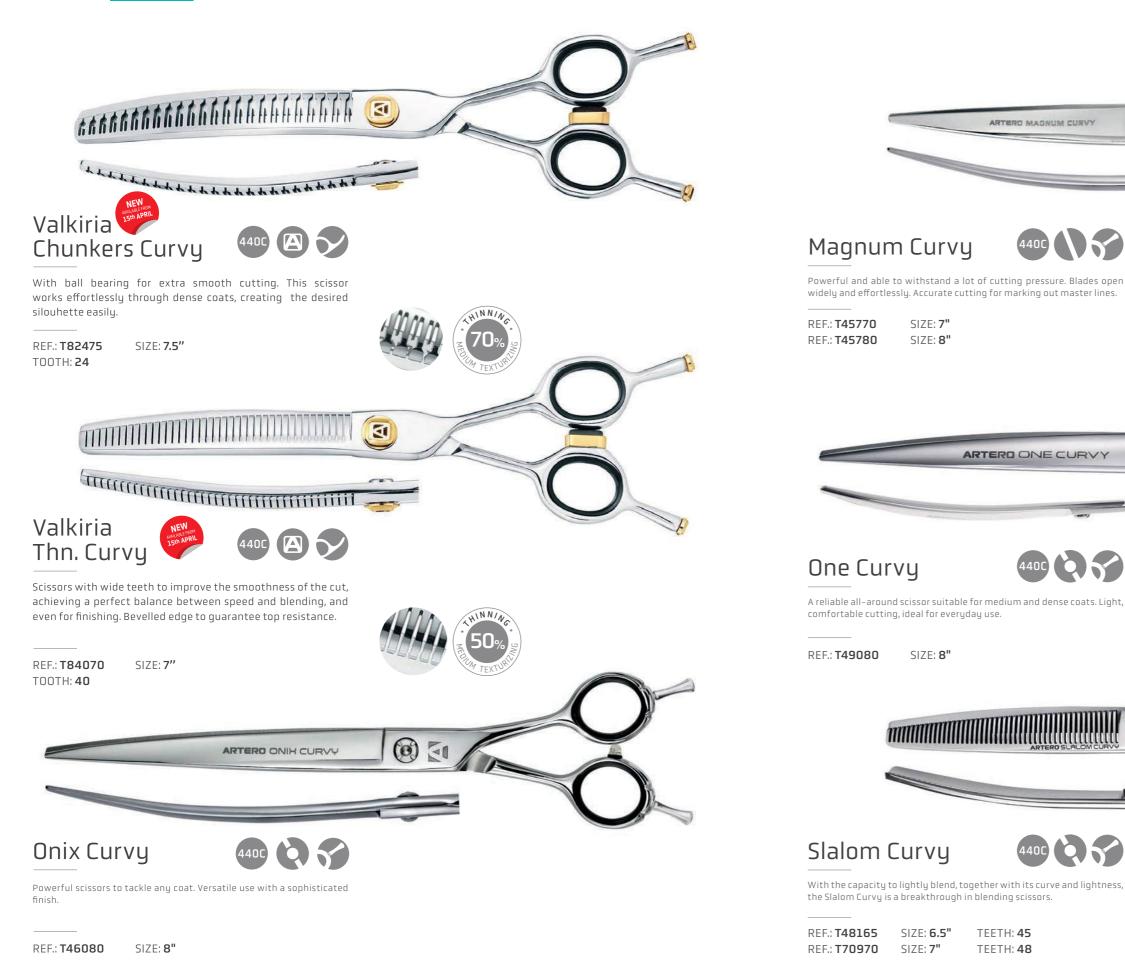

creating master lines.

REF.: **T45880** 

SIZE: 8"



0



Helps create outlines in everyday cutting and remove length in precutting. The balance between the handles and blades makes these scissors very resistant.

 REF.: **T47270** SIZE: **7**"

 REF.: **T47275** SIZE: **7.5**"

 REF.: **T47385** SIZE: **8.5**"



SCISSORS

## **06.**3 Curved Scissors

Curved blades help create forms, even in the most difficult of areas.

Satin Mini Straight



Symmetrical handles help control the opening of the blades and the rounded tip prevents them from harming the skin. Ideal for sanitary areas or skin conditions.

REF.: **T45845** SIZE: **4.5**"











Solid scissors which work effortlessly through dense coats providing a great finish. Without tip and bevelled edge to guarantee resistance.







440C



### Satin Curvy



Helps create strong outlines in everyday cutting and aids removing length in pre-cutting. The balance between the handles and blades makes these scissors very resistant.

| REF.: <b>T47265</b> | SIZE: 6.5"        |
|---------------------|-------------------|
| REF.: <b>T47375</b> | SIZE: <b>7.5"</b> |
| REF.: <b>T47485</b> | SIZE: 8.5"        |



### Satin Curvy Mini



Symmetrical handles help control the opening of the blades and the rounded tip prevents them from harming the skin. Ideal for sanitary areas or skin conditions.

REF.: T34345 SIZE: 4.5"





With bevelled-edge blades for accurate facial and expression cutting. Symmetrical handles to control the opening of the blades. The aluminium handles make this a lighter scissor.

REF.: **T46060** REF.: *