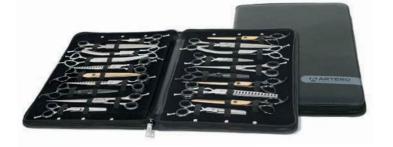

nterior pockets to hold the material.

REF. BLACK/RED: F241

17.7" X 15.75" X 7.9"



-1,4"

### Tool Bag

Semi-rigid nylon case with handle. 3 compartments - 2 open compartments and 1 front compartment for scissors. Includes shoulder strap.

REF.: **A572** 



# HOLDERS, CASES, TROLLEYS

## **08.**2 Cases

Cases to store and protect your most valuable tool, your scissors.







Waist-holder. 2 compartments for scissors and brushes.

REF. BLACK/RED: **F242** REF. GREY/NEON: **F243** REF. POLKA DOTS PRINT: **F245** 

4.7" X 7.9" X 1.4"



### Scissor Wrap

Roll–up wrap for scissors and stripping knives. With safety–tab. Elastic band closure. 11 compartments.





### Blades Wrap Roller

Roll-up wrap for all type of clipper blades (A5, A5 wide, Aesculap,...) 9 compartments. In 2 colors.







### Scissors Cases

Case for 20 scissors. Zip closure. Exterior material synthetic leather. Color: Black.

REF.: MKTESTIJERA SIZE: 10.6" x 15"

## Buckle Work Belt

Waist work belt. 4 scissor compartments and 2 brush compartments. Includes adjustable strap.

REF.: **F343** 



## LOOPS 09.1 Grooming Loops

Line of designer leads and straps with the highest resistance on the market.



Leash to hold dogs on the table or in the bathtub. PVC cord of 35 or 50 cm

with plastic adjustment. Strong black clip for dogs up to 100kg.

REF.: Y580 19.7" REF.: Y581 19.7"





Leash to hold dogs to the table or bathtub. PVC strap of 19.7" with sliding pvc ring. Strong black clamp for dogs up to 220lbs.

REF.: **Y573** SIZE: 19.7"





Sena

Loop to secure dogs on the table or in the bathtub. 19.7" ny