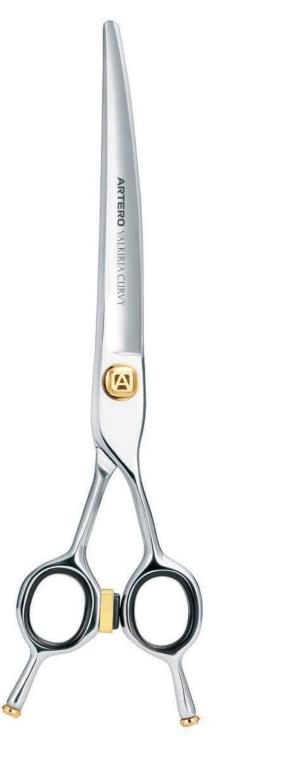

0</b> | SIZE: 8"   |

96 artero.com



Powerful, able to withstand a lot of cutting pressure. Blades open widely and effortlessly. Accurate cutting for creating master lines.

REF.: **T45880** 

SIZE: 8"



0



Helps create outlines in everyday cutting and remove length in precutting. The balance between the handles and blades makes these scissors very resistant.

 REF.: **T47270** SIZE: **7**"

 REF.: **T47275** SIZE: **7.5**"

 REF.: **T47385** SIZE: **8.5**"



SCISSORS

## **06.**3 Curved Scissors

Curved blades help create forms, even in the most difficult of areas.

Satin Mini Straight



Symmetrical handles help control the opening of the blades and the rounded tip prevents them from harming the skin. Ideal for sanitary areas or skin conditions.

REF.: **T45845** SIZE: **4.5**"











Solid scissors which work effortlessly through dense coats providing a great finish. Without tip and bevelled edge to guarantee resistance.







440C



### Satin Curvy



Helps create strong outlines in everyday cutting and aids removing length in pre-cutting. The balance between the handles and blades makes these scissors very resistant.

| REF.: <b>T47265</b> | SIZE: 6.5"        |
|---------------------|-------------------|
| REF.: <b>T47375</b> | SIZE: <b>7.5"</b> |
| REF.: <b>T47485</b> | SIZE: 8.5"        |



### Satin Curvy Mini



Symmetrical handles help control the opening of the blades and the rounded tip prevents them from harming the skin. Ideal for sanitary areas or skin conditions.

REF.: T34345 SIZE: 4.5"





With bevelled-edge blades for accurate facial and exp