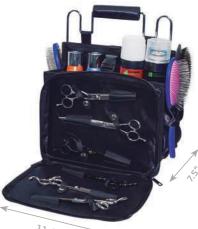

SINCE 1909

| 05_Clippers                                                                                                 | 79  |
|-------------------------------------------------------------------------------------------------------------|-----|
| 05.1_A5                                                                                                     | 80  |
| 05.2_Trimmers                                                                                               | 82  |
| 05.3_Accessories                                                                                            | 90  |
| <b>06_Scissors</b>                                                                                          | 91  |
| <b>06.1_</b> Razor Edge Scissors                                                                            | 94  |
| <b>06.2_</b> Micro-Serrated Scissors                                                                        | 97  |
| <b>06.3_</b> Curved Scissors                                                                                | 99  |
| <b>06.4_</b> Chunkers                                                                                       | 104 |
| <b>06.5_</b> Thinning Scissors                                                                              | 108 |
| <b>06.6_</b> Lefties                                                                                        | 111 |
| O7_Dryers                                                                                                   | 117 |
| 07.1_Motor Blaster                                                                                          | 118 |
| 07.2_Dryers                                                                                                 | 120 |
| <b>08_Holders, Cases and Trolleys</b><br><b>08.1</b> _Trolleys, Backpacks and Holders<br><b>08.2</b> _Cases |     |
| <b>09_Loops</b>                                                                                             | 127 |
| <b>09.1_</b> Grooming Loops                                                                                 | 128 |