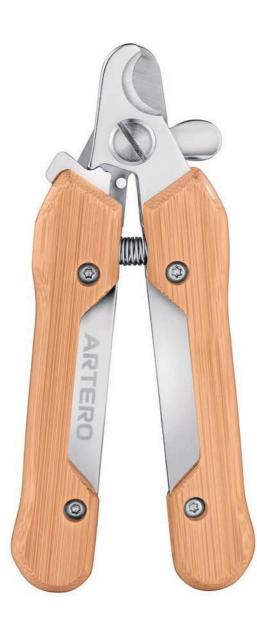

uble-coated dogs and helping to renew the coat. Removes pet hair from clothes, carpets and sofas. Also useful for shampooing.
TYPE OF COAT: Shedding (short, double coat, etc.).
FOR: Cats and dogs.

REF.: P787 SIZE: 5.9" x 9.1"

50 artero.com



### Laika Green Rubber Curry Brush

0

NA

FEATURES: Big rubber teeth. USE: Removes shedding hair. TYPE OF COAT: Double-layered and Nordic. FOR: Dogs.

REF.: P825 SIZE: 5.5" x 3.5"



### Kira <sub>Rubber Mitt</sub>

**FEATURES:** Rubber palmed glove with rubber teeth for the removal of shedding coat.

**USE**: Rub the coat in a circular motion until no additional hair is removed.

**TYPE OF COAT:** Shedding (short, double coat, etc.). **FOR:** Cats and dogs.

REF.: P786 SIZE: 9.1" x 6.3"



0



## 02.5 Hygiene

Top tools for the upkeep of nails.



Sasha Ergo Nail Clipper M

FEATURES: 0.8" stainless steel blades. **USE:** For trimming nails. FOR: Medium and large dogs.

REF.: P818 SIZE: 2.5" X 5.5"



### Duke Nail Clipper S

63

FEATURES: 0.6" stainless steel blades **USE:** For trimming nails. FOR: Medium and large dogs.

REF.: P250 SIZE: 1.8" x 6.5"

FEATURES: 0.8" stainless steel blades

0

Duke

 $\mathbf{n}$ 

Daisy <sub>Nail File</sub>

FEATURES: Chrome and Bamboo. **USE:** To file and polish nails. **FOR:** Dogs and cats.

REF.: P962 SIZE: 0.8" x 7.9"

Nail Clipper M

**USE:** For trimming nails.

FOR: Medium and large dogs.

REF.: **P960** SIZE: **1.6" x 5.1"** 







52 artero.com





Lady Mini Nail Clipper

FEATURES: 0.4" stainless steel blades **USE:** For trimming cat and dog nails. FOR: Puppies, small dogs and cats.