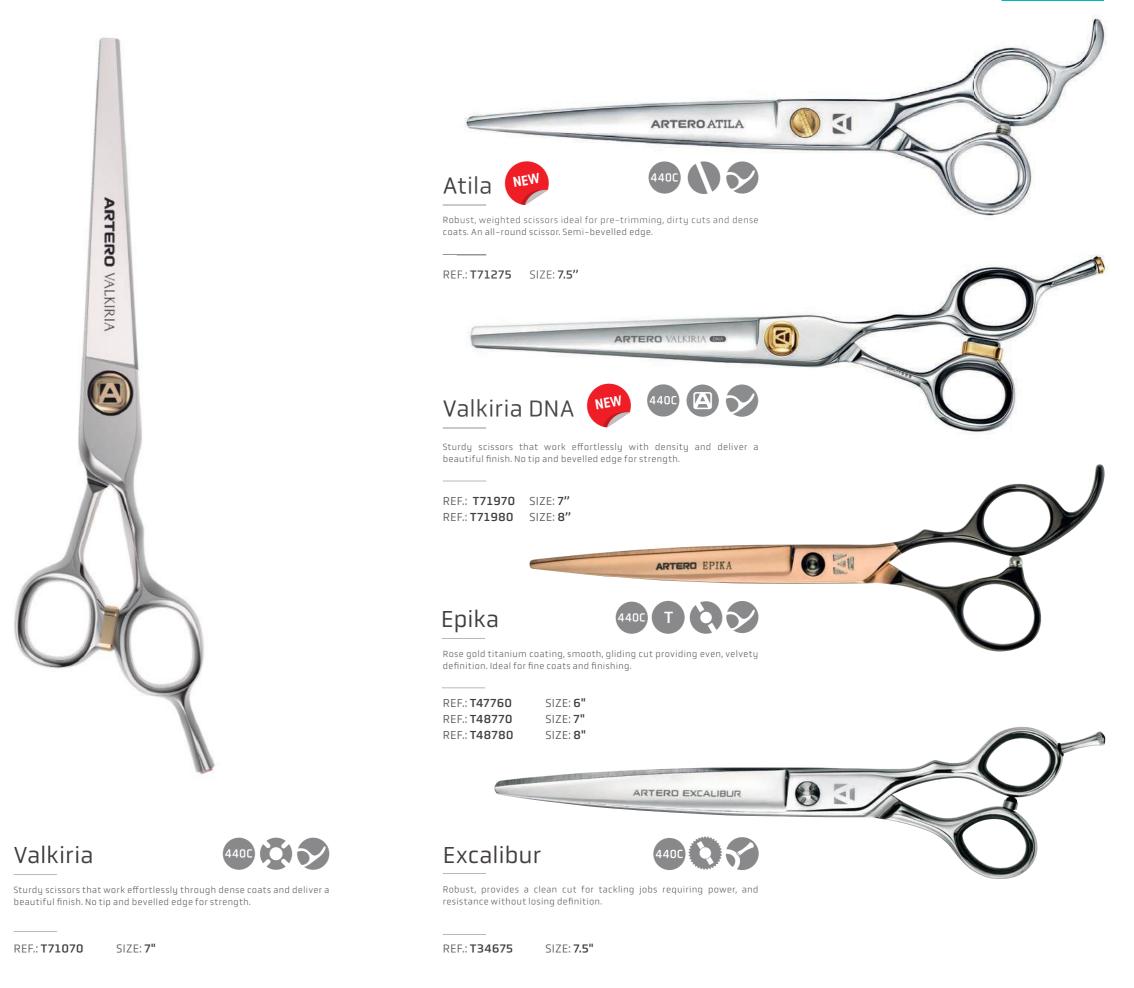

ent in this wide range of elegant, functional and reliable scissors. This top-quality range has been helping groomers create works of art for decades.

1



90 artero.com



## 

## Symbols

#### Type of Scissor

Razor Edge Scissors: Clean cuts and finishes. *Micro-Serrated:* For pre-cutting and marking lines. **Chunkers:** For marking lines and fast cutting. Thinning: For blending and continuity between areas.

Features





DURABLE COATING

DVГ

440C STEEL

#### Screw Type





ROUND HEAD SCREW

BALL-BEARING



A

HAND SCREW A-LINK

**Finger Rests** 



REMOVABLE

### **Thinning Scissors**

TEETH TYPE

FINE TEETH FOR FEATHERING AND BLENDING

WIDE TEETH FOR THINNING







SMOOTH





## **06.**1 Razor Edge Scissors

Scissors with an acute sharpness giving the best and smoothest finish.





# SCISSORS

## **06.**2 Micro-Serrated Scissors

Scissors with a great cutting capacity, ideal for pre-cuts and tough jobs.

| REF.: <b>T48055</b> | SIZE: 5.5" |
|---------------------|------------|
| REF.: <b>T48060</b> | SIZE: 6"   |
| REF.: <b>T48065</b> | SIZE: 6.5" |
| REF.: <b>T48070</b> | SIZE: 7"   |
| REF.: <b>T48080</b> | SIZE: 8"   |

96 artero.com



Powerful, able to withstand a lot of cutting pressure. Blades open widely and effortlessly. Accurate cutting for creating master lines.

REF.: **T45880** 

SIZE: 8"



0



Helps create outlines in everyday cutting and remove length in precutting. The balance between the handles and blades makes these scissors very resistant.

 REF.: **T47270** SIZE: **7**"

 REF.: **T47275** SIZE: **7.5**"

 REF.: **T47385** SIZE: **8.5**"