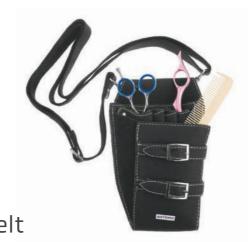

erior pockets to hold the material.

REF. BLACK/RED: F241

17.7" X 15.75" X 7.9"



-1,4"

### Tool Bag

Semi-rigid nylon case with handle. 3 compartments - 2 open compartments and 1 front compartment for scissors. Includes shoulder strap.

REF.: **A572** 



# HOLDERS, CASES, TROLLEYS

## **08.**2 Cases

Cases to store and protect your most valuable tool, your scissors.







Waist-holder. 2 compartments for scissors and brushes.

REF. BLACK/RED: **F242** REF. GREY/NEON: **F243** REF. POLKA DOTS PRINT: **F245** 

4.7" X 7.9" X 1.4"



### Scissor Wrap

Roll–up wrap for scissors and stripping knives. With safety–tab. Elastic band closure. 11 compartments.





### Blades Wrap Roller

Roll-up wrap for all type of clipper blades (A5, A5 wide, Aesculap,...) 9 compartments. In 2 colors.







### Scissors Cases

Case for 20 scissors. Zip closure. Exterior material synthetic leather. Color: Black.

REF.: MKTESTIJERA SIZE: 10.6" x 15"

## Buckle Work Belt

Waist work belt. 4 scissor compartments and 2 brush compartments. Includes adjustable strap.

REF.: **F343** 



## LOOPS 09.1 Grooming Loops

Line of designer leads and straps with the highest resistance on the market.



Leash to hold dogs on the table or in the bathtub. PVC cord of 35 or 50 cm

with plastic adjustment. Strong black clip for dogs up to 100kg.

REF.: Y580 19.7" REF.: Y581 19.7"





Leash to hold dogs to the table or bathtub. PVC strap of 19.7" with sliding pvc ring. Strong black clamp for dogs up to 220lbs.

REF.: **Y573** SIZE: 19.7"





Sena

Loop to secure dogs on the table or in the bathtub. 19.7" nylo