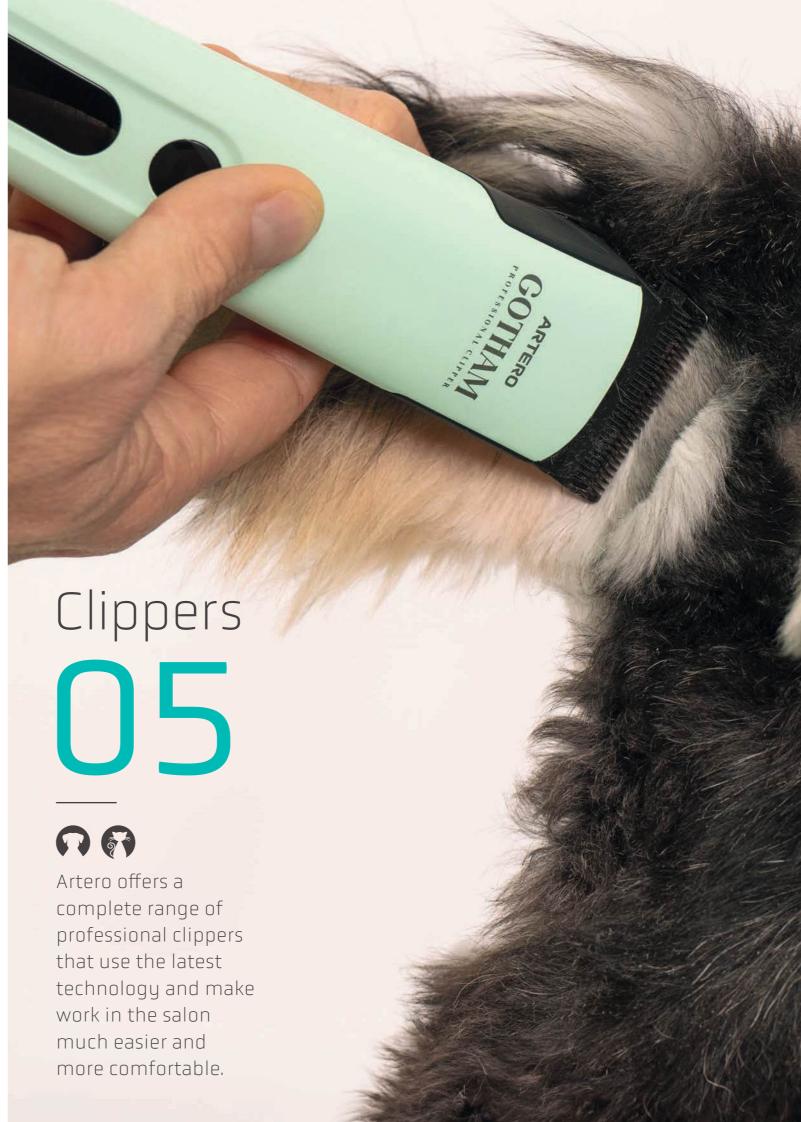

| 29.5          | 38.7          |
| W950            | ESTOCOLMO    | XXL  | 16.5 / 22.4   | 25.5          | 29.7          | 38.9          |
| W911            | BERLÍN       | XS   | 12.2/18       | 19.6          | 28.3          | 37.9          |
| W912            | BERLÍN       | S    | 12.9 / 18.8   | 20.8          | 28.7          | 38.1          |
| W913            | BERLÍN       | М    | 13.7 / 19.6   | 22            | 29.1          | 38.4          |
| W914            | BERLÍN       | L    | 14.5 / 20.4   | 23.2          | 29.3          | 38.5          |
| W915            | BERLÍN       | XL   | 15.5/21.4     | 24.4          | 29.5          | 38.7          |
| W916            | BERLÍN       | XXL  | 16.5 / 22.4   | 25.5          | 29.7          | 38.9          |



78 artero.com





## 05.1 A5 Clippers

Light and fast, capable of tackling the toughest of jobs.







Cordless, fast, and lightweight clipper with a long-lasting battery.

Nominated USA Product of the Year in its first year. Withstands prolonged use, works on all coat types.

INCLUDES: No. 10 blade (1.6mm), charger base, 2 batteries, mineral oil, brush and Artero Oil Fresh.





PREMIUM 2 SPEED

ARTERO

MIUM

Powerful, user-friendly clipper.

PREMIUM

ARTERO

Has 2 speeds to adapt to any type of work. Super-resistant 3 meter cable. For daily use on all types of coats and conditions.

INCLUDES: No. 10 blade (1.6mm), charger base, 6 plastic combattachments (3, 6, 9, 12, 15 and 18mm), mineral oil, brush and Artero Oil Fresh.

PREMIUM

PREMIUM SPEED

ARTER

REF.: M339 REF.: M357 REF.: M358

REF.: M347

Hi