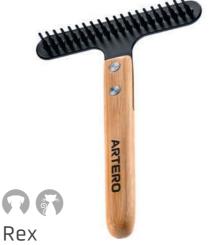

ats, knots and shedding hair. Removes undercoat in depth and helps stripping.

TYPE OF COAT: Wired-coats, spaniels, double coated and short coats. FOR: Dogs and cats.

REF.: **P946** SIZE: **7.8" x 2.3"** 

Gus

Ultra Coat

 $\square$ 

Deshedder 120°

helps the stripping process.

REF.: P778 SIZE: 6.4" x 3.1"

and wire coats.

FOR: Dogs and cats.

FEATURES: Stainless steel blade with 120° in-

USE:Removes shedding and dead undercoat,

TYPE OF COAT: Short, double coated, spaniels

clination, narrow teeth and bamboo body.

Golf

FEATURES: 12 curved, wavy blades. **USE:** Multipurpose. For removing knots, mats and dead coat. For removing undercoat and helping with the stripping process. TYPE OF COAT: Wired, spaniels, double and short coats. FOR: Dogs.

REF.: **P965** SIZE: **2.6" x 6.7"** 



### Echo Rotating Pin Rake

FEATURES: Pins 1.0" USE: For removing trapped undercoat, as well **USE:** For removing dead undercoat as well as mats and knots thanks to the T-form and as brushing out mats with ease thanks to the rotating pins **TYPE OF COAT**: shedding (short, double coat, etc.) TYPE OF COAT: shedding (short, double coat, Nordics, etc.) FOR: Dogs and cats.

REF.: P973 SIZE: 4.3" x 6.3"

Rake L

FEATURES: 20 Teeth.

T-shaped teeth.

Apollo

with brushing.

REF.: P947 SIZE: 7" x 2.3"

FOR: Dogs.

FOR: Dogs and cats.

REF.: P964 SIZE: 3.9" x 6.7"



Apollo 9 Short Blades Mat-Breaker

FEATURES: Corrugated metal blades (1.89") and bamboo body. with bamboo body. **USE:** For knots and mats, cutting from base to tip, gently breaking the mat before finishing with brushing. TYPE OF