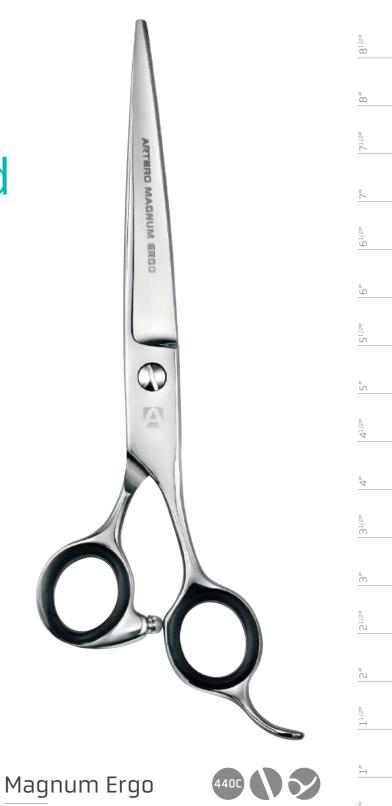

ing: For blending and continuity between areas.

Features





DURABLE COATING

DVГ

440C STEEL

#### Screw Type





ROUND HEAD SCREW

BALL-BEARING



A

HAND SCREW A-LINK

**Finger Rests** 



REMOVABLE

### **Thinning Scissors**

TEETH TYPE

FINE TEETH FOR FEATHERING AND BLENDING

WIDE TEETH FOR THINNING







SMOOTH





## **06.**1 Razor Edge Scissors

Scissors with an acute sharpness giving the best and smoothest finish.





# SCISSORS

## **06.**2 Micro-Serrated Scissors

Scissors with a great cutting capacity, ideal for pre-cuts and tough jobs.

| REF.: <b>T48055</b> | SIZE: 5.5" |
|---------------------|------------|
| REF.: <b>T48060</b> | SIZE: 6"   |
| REF.: <b>T48065</b> | SIZE: 6.5" |
| REF.: <b>T48070</b> | SIZE: 7"   |
| REF.: <b>T48080</b> | SIZE: 8"   |

96 artero.com



Powerful, able to withstand a lot of cutting pressure. Blades open widely and effortlessly. Accurate cutting for creating master lines.

REF.: **T45880** 

SIZE: 8"



0



Helps create outlines in everyday cutting and remove length in precutting. The balance between the handles and blades makes these scissors very resistant.

 REF.: **T47270** SIZE: **7**"

 REF.: **T47275** SIZE: **7.5**"

 REF.: **T47385** SIZE: **8.5**"



SCISSORS

## **06.**3 Curved Scissors

Curved blades help create forms, even in the most difficult of areas.

Satin Mini Straight



Symmetrical handles help control the opening of the blades and the rounded tip prevents them from harming the skin. Ideal for sanitary areas or skin conditions.

REF.: **T45845** SIZE: **4.5**"











Solid scissors which work eff