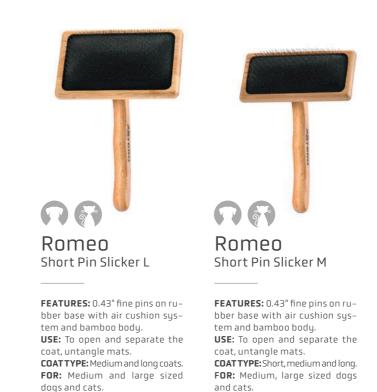

# **O2.**2 Slickers and Brushes

An extensive range of slicker brushes with different types of teeth, head-sizes, and handles, guaranteeing unique results in brushing and de-matting.



Double Articulated Slicker

FEATURES: 0.8" pins on flexible head.

FOR: Medium and large breed dogs.

REF.: P815 SIZE: 7.8" X 3.5"

other side has normal pins for brushing out.

TYPE OF COAT: All types of coats and tangles

**USE:** One side of the slicker has protected pins to avoid irritations, and the

Nala Articulated Slicker

FEATURES: 0.8" pins on flexible head.
USE: One side of the slicker has protected pins to avoid irritations, and the other side has normal pins for brushing out.
TYPE OF COAT: All types of coats and tangles.
FOR: Medium and small breed dogs.

REF.: **P814** SIZE: **7.8" X 1.7"** 



REF.: P933 SIZE: 4.7" x 3.1"

### and cats. \_\_\_\_\_ REF.: **P934** SIZE: **4.3" x 2.3"**



FEATURES: 0.43" fine pins with plastic tip on air cushion system and bamboo body.

coat and untangle mats.

coats.

USE: To open and separate the

COAT TYPE: Short, medium, and long

FOR: Medium, large dogs, and cats.

and bamboo body. USE: To open and separate the coat and untangle mats. COATTYPE: Medium and long coats. FOR: Medium and large sized dogs and cats.

FEATURES: 0.43" fine pins with

plastic tip on air cushion system

REF.: P937 SIZE: 4.7" x 3.1"

REF.: **P938** SIZE: **4.3" x 2.3"** 

40 artero.com



### Romeo Short Pin Slicker S

**FEATURES:** 0.43" fine pins on rubber base with air cushion system and bamboo body. **USE:** To open and separate the

coat, untangle mats. COATTYPE:S